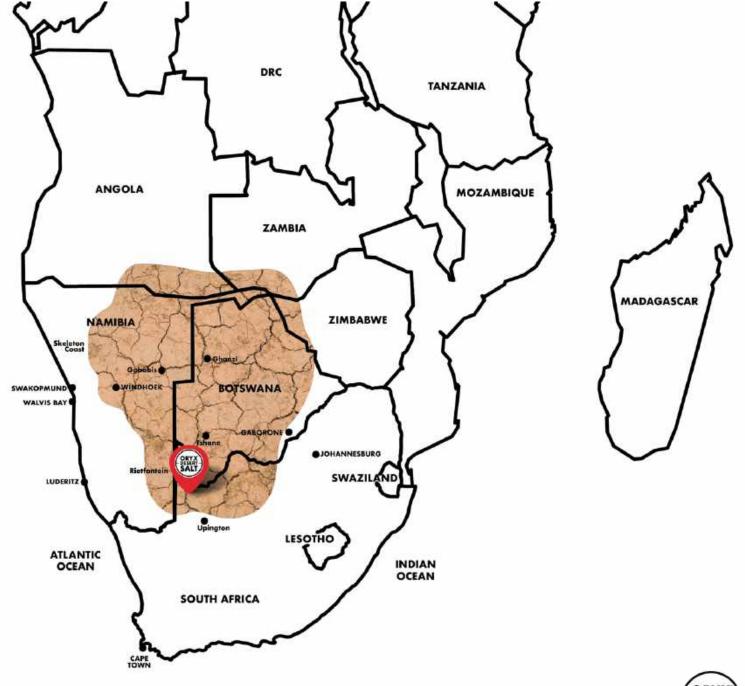

Remote, pristine, uninhabitable area Closest town 250km

- · Kalahari Basin -2.5million km²
- · Kalahari Desert -900,000 km²

**Ancient** underground salt lake – 55 million tons Renewable & Sustainable - fed by 3 underground streams saturated with NACL, minerals & trace elements Crystalizes & harvested in 4 weeks in summer at 47° C Free from chemicals