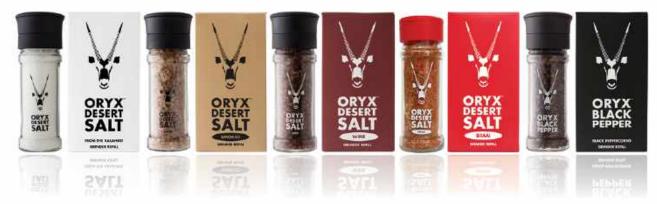

Remote, pristine, uninhabitable area Closest town 250km

- · Kalahari Basin -2.5million km²
- · Kalahari Desert -900,000 km²

**Ancient** underground salt lake – 55 million tons Renewable & Sustainable - fed by 3 underground streams saturated with NACL, minerals & trace elements Crystalizes & harvested in 4 weeks in summer at 47° C Free from chemicals

**PRISTINE** 

SOURCE

**ESSENTIAL** 

MINERALS

& TRACE ELEMENTS

278 stores

112

stores