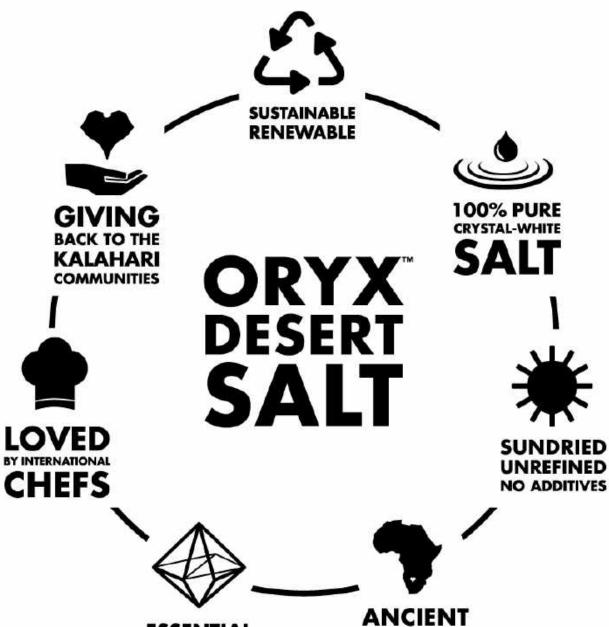

Remote, pristine, uninhabitable area Closest town 250km

- · Kalahari Basin -2.5million km²
- · Kalahari Desert -900,000 km²

**Ancient** underground salt lake – 55 million tons Renewable & Sustainable - fed by 3 underground streams saturated with NACL, minerals & trace elements Crystalizes & harvested in 4 weeks in summer at 47° C Free from chemicals