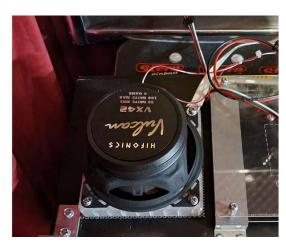

Mount the SpekerLightKit on the bracket where the speaker was sitting before. The opening with the cables must point downwards.

Mount the speaker on the SpeakerLightKit.

The right and left speakers are identical in the mounting.