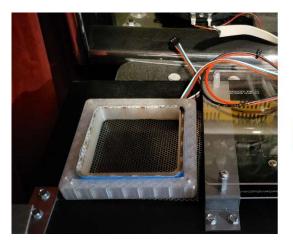

Mount the SpekerLightKit on the bracket where the speaker was sitting before. The opening with the cables must point downwards.

Mount the speaker on the SpeakerLightKit.

The right and left speakers are identical in the mounting.