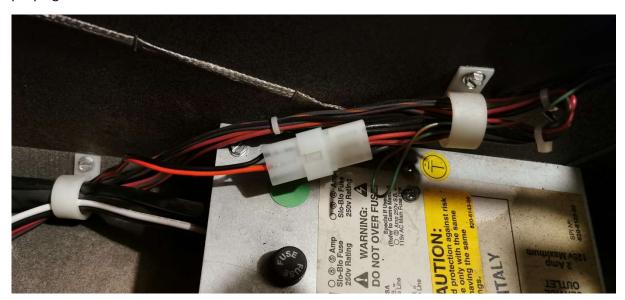

Pull the playfieldglas out of the pinball machine and fold up the playfield. (Remove the balls beforehand, or secure them against falling out).

Lead the cable with the plug on the right side towards the power switch, and connect it with the 3-pin plug.