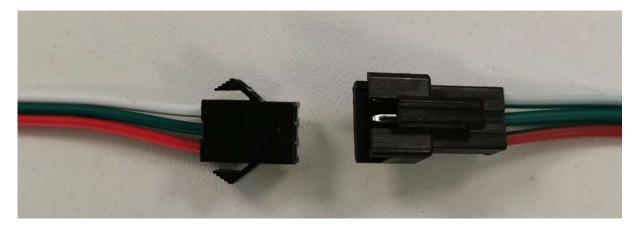

Connect the controller board to the SpeakerLightKit via the 3-pin connector and connect the system to the Pinball.

Guide the cable with the plug through the right opening in the backbox into the cabinet housing.

Pull the playfieldglas out of the pinball machine and fold up the playfield. (Remove the balls beforehand, or secure them against falling out).

Lead the cable with the plug on the right side towards the power switch, and connect it with the 3-pin plug.