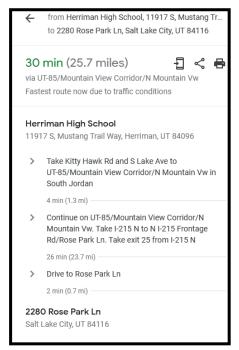

| What to bring?                                                             | Important Meet Facts                                                                            | Time Schedule                                       |
|----------------------------------------------------------------------------|-------------------------------------------------------------------------------------------------|-----------------------------------------------------|
| Uniform: (on when you get to the bus) No Outside Clothing! Limited Jewelry | First event is at 8:00 am                                                                       | Arrive at HHS: 6:15 am                              |
| <b>\$\$\$</b> for T-shirt or snack bar                                     | This is at the same location and course as the Utah State Meet in 2022!                         | Buses Leave School: 6:30 am                         |
| Running shoes/Spikes and extra pair of socks                               | Fr/So Girls – 8:00 am<br>Fr/ So Boys – 8:30 am<br>Jr/Sr Girls – 9:00 am<br>Jr/Sr Boys – 9:30 am | Arrive at Meet: 7:05 am                             |
| Food: ex: bagels, bananas, fruit, water and Gatorade                       | Buses leave from the north side of the high school by the main gym                              | Leave Meet – 10:30 am<br>Meal Stop – 10:45-11:30 am |
| Extras: Sunscreen, back-up water                                           | Regional Athletic Complex<br>2280 Rose Park Ln, Salt Lake City,<br>UT 84116                     | Arrive at HHS: 12-12:30 pm                          |