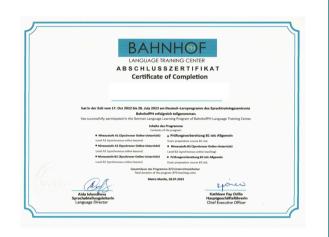

## 8. CERTIFICATE OF COMPLETION

Upon successfully completing the B2 German Language Course you will receive a Certificate of Completion, recognizing your advanced proficiency in the German language.