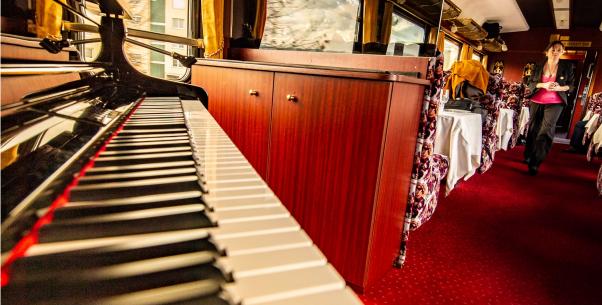

## Le Diamant Bar

The buffet car «Le Diamant Bar» offers 24 comfortable seats and is — in addition to a large bar — also equipped with a piano. On request, guests can enjoy live music during the journey. The furnishings are in the style of the Belle Époque and the golden age of the railways, from the lamps to the shelves to the fabric upholstery.

Layout Le Diamant Bar