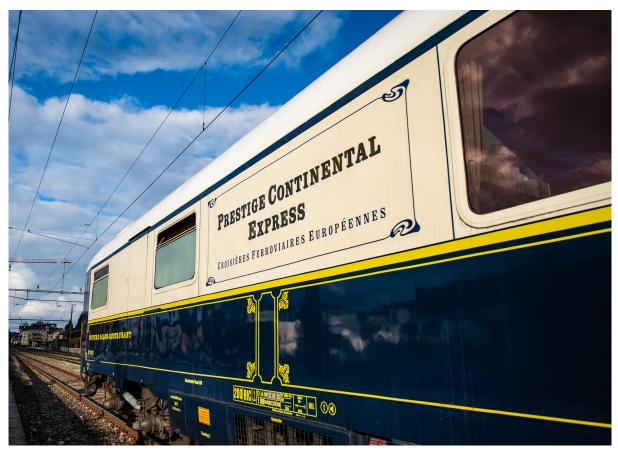

# Prestige Continental Express

## Travel in style and elegance

With its Belle Époque style, the Prestige Continental Express is reminiscent of the golden age of the Orient Express.

# Experience the golden era of railways

Surrounded by an ambience in Belle Époque style and yet enjoying the comfort of today – this combination makes dining on the train a unique experience.

The salon dining cars are each equipped with 48 comfortable fauteuils. The buffet car has 24 comfortable seats and is equipped with a large bar and a piano. The coaches invite you to unique experiences in a luxurious ambience. Master chefs serve delicacies freshly prepared on board, just as elegant gentlemen once enjoyed them on the Orient Express.