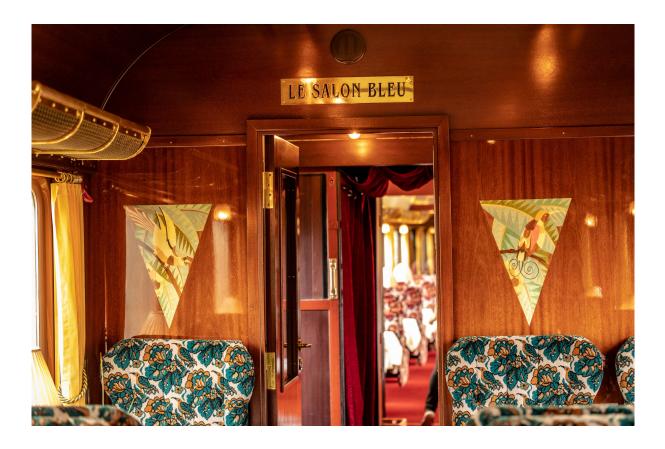

## Le Salon Bleu

The blue salon dining car «Le Salon Bleu», has 48 comfortable seats at tables for four and two. The coach is equipped with air conditioning and has a pleasantly smooth ride. The furnishings are in the style of the Belle Époque and the golden age of the railways, from the lamps to the shelves to the fabric upholstery.