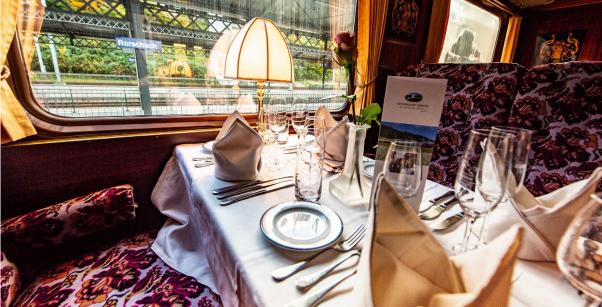

# Experience the golden era of railways

Surrounded by an ambience in Belle Époque style and yet enjoying the comfort of today – this combination makes dining on the train a unique experience.

The salon dining cars are each equipped with 48 comfortable fauteuils. The buffet car has 24 comfortable seats and is equipped with a large bar and a piano. The coaches invite you to unique experiences in a luxurious ambience. Master chefs serve delicacies freshly prepared on board, just as elegant gentlemen once enjoyed them on the Orient Express.

## Catering

- Exquisite menus in the dining cars «Le Salon Bleu» and «Le Rubis Noir»
- Catering in the buffet car «Le Diamant-Bar» with piano entertainment