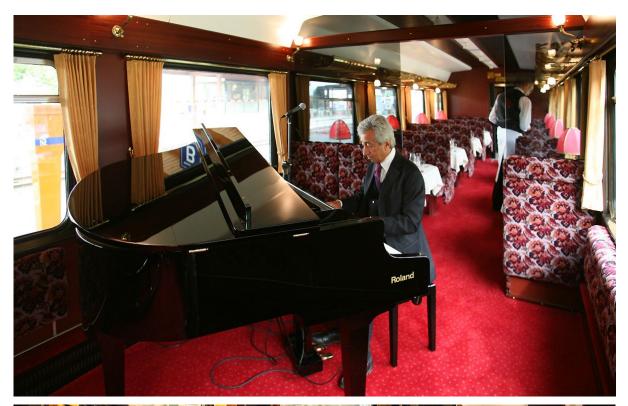

## Le Diamant Bar

The buffet car «Le Diamant Bar» offers 24 comfortable seats and is — in addition to a large bar — also equipped with a piano. On request, guests can enjoy live music during the journey. The furnishings are in the style of the Belle Époque and the golden age of the railways, from the lamps to the shelves to the fabric upholstery.

## Catering

- Exquisite menus in the dining cars «Le Salon Bleu» and «Le Rubis Noir»
- Catering in the buffet car «Le Diamant-Bar» with piano entertainment