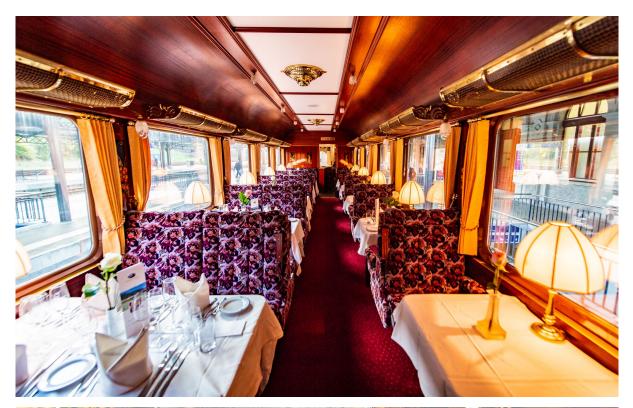

## Le Salon Bleu

The blue salon dining car «Le Salon Bleu», has 48 comfortable seats at tables for four and two. The coach is equipped with air conditioning and has a pleasantly smooth ride. The furnishings are in the style of the Belle Époque and the golden age of the railways, from the lamps to the shelves to the fabric upholstery.

## Le Rubis Noir

The red salon dining car «Le Rubis Noir», has 48 comfortable seats at tables for four and two. The coach is equipped with air conditioning and has a pleasantly smooth ride. The furnishings are in the style of the Belle Époque and the golden age of the railways, from the lamps to the shelves to the fabric upholstery.