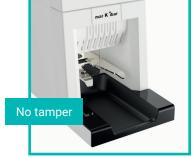

# **Barista option**

IZAGA is available with and without tamper, according to your preferences.

The standard grinder is supplied with a 57 mm and 53 mm diameter tamper.

There is also the option of a coffee grinder without a fixed tamper, to be used by external tamper.