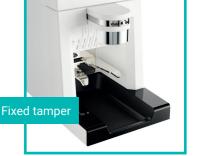

# **Barista option**

IZAGA is available with and without tamper, according to your preferences.

The standard grinder is supplied with a 57 mm and 53 mm diameter tamper.

There is also the option of a coffee grinder without a fixed tamper, to be used by external tamper.