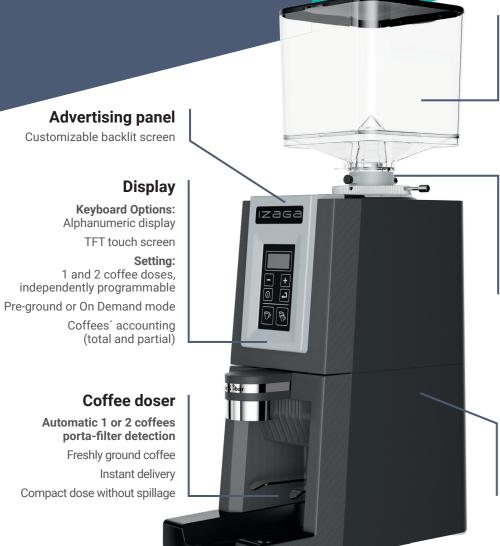

# Hopper

#### 1,500 g hopper

Anti-rotation system Customizable

Easy extraction for cleaning

# Technology

#### Isolated grinding chamber

Grinding parameter stability guaranteed

Smart ventilation

Long-life burrs

High reliability design

#### Design

## Easy access for maintenance

Modern and functional aesthetics High quality materials

#### Customization

IZAGA allows you to customize your grinder to promote your brand.

The hopper design provides a highly visible advertising space to promote the desired brand.

There is also the possibility of adding advertising on the backlit panel at the front.

# **Barista option**

IZAGA is available with and without tamper, according to your preferences.

The standard grinder is supplied with a 57 mm and 53 mm diameter tamper.

There is also the option of a coffee grinder without a fixed tamper, to be used by external tamper.