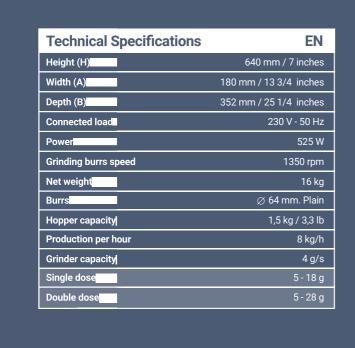

Its isolated grinding chamber, smart ventilation, innovative grinding point control system and its top quality materials, are designed for highly demanding coffee shops with a high coffee consumption.

# Isolated grinding chamber and smart ventilation

The IZAGA automatic coffee grinder has the most advanced technology to guarantee its high performance.

The design of the independent grinding chamber, thermally isolated from drive motor allows cold grinding, even for large coffee consumption.

#### High precision grinding point control

IZAGA allows you to regulate the required coffee grinding point with micrometric precision.

Each CLICK of the grinding point modifies the particle size by 0.0083 mm/click In addition, the bidirectional handle locking system, which requires the Coarse or Fine key to be pressed to start, allows for error-free adjustment of the grinding point in the proper direction.