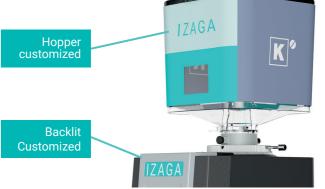

# Hopper

#### 1,500 g hopper

Anti-rotation system Customizable

Easy extraction for cleaning

#### Customization

IZAGA allows you to customize your grinder to promote your brand.

The hopper design provides a highly visible advertising space to promote the desired brand.

There is also the possibility of adding advertising on the backlit panel at the front.