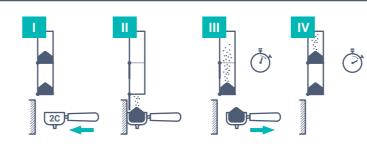

# ON DEMAND

# Maximum freshness of freshly ground coffee.

On mode On Demand IZAGA, coffee is ground when the 1 or 2 coffee porta-filter requests it.

# PRE-GROUND

#### Maximum performance for rush hours.

On mode Pre-Ground IZAGA, 1 or 2 coffee doses are available in the grinder doser. When the porta filter requests it, the dose is delivered instantly.