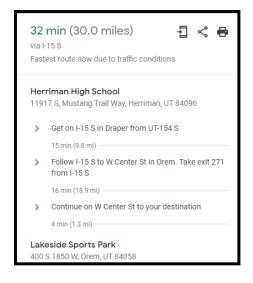

| What to bring?                                                                    | Important Meet Facts                                                                                                                                                                                                                                 | Time Schedule               |
|-----------------------------------------------------------------------------------|------------------------------------------------------------------------------------------------------------------------------------------------------------------------------------------------------------------------------------------------------|-----------------------------|
| <u>Uniform:</u> (on when you get to the bus) No Outside Clothing! Limited Jewelry | First event is at 7:30 am                                                                                                                                                                                                                            | Arrive at HHS: 5:45 am      |
| <b>\$\$\$</b> for T-shirt or snack bar                                            | This is the most competitive meet in Utah this season. Time to step up!                                                                                                                                                                              | Buses Leave School: 6:00 am |
| Running shoes/Spikes and extra pair of socks                                      | Senior Girls – 7:30 am Senior Boys – 7:50 am Junior Girls – 8:10 am Junior Boys – 8:30 am Varsity Boys – 9:20 am Elite Girls – 9:50 am Elite Boys – 10:10 am Soph Girls – 10:35 am Soph Boys – 10:50 am Frosh Girls – 11:10 am Frosh Boys – 11:30 am | Arrive at Meet: 6:30 am     |
| Food: ex: bagels, bananas, fruit, water and Gatorade                              | Buses leave from the north side of the high school by the main gym                                                                                                                                                                                   | Leave Meet – 12:30 pm       |
| Extras: Sunscreen, back-up water                                                  | Lake Side Park<br>400 South 1850 West<br>Orem, UT                                                                                                                                                                                                    | Arrive at HHS: 1:00 pm      |