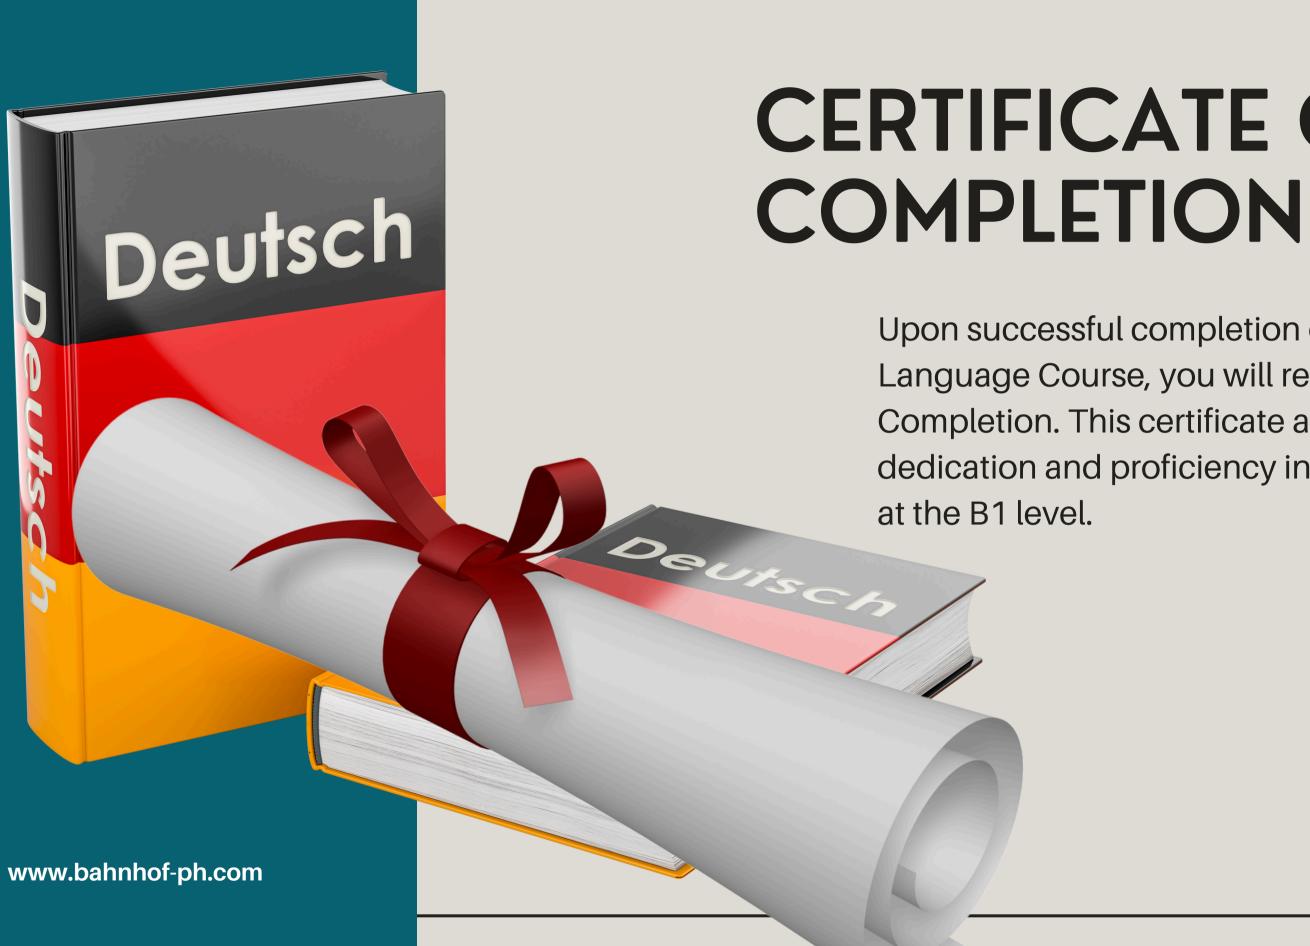

# **CERTIFICATE OF**

Upon successful completion of the B1 German Language Course, you will receive a Certificate of Completion. This certificate acknowledges your dedication and proficiency in the German language