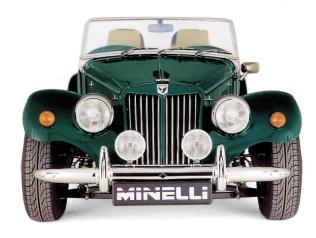

## MINELLI

The Swiss Motor Company

TF 1800

Das Durchschnittliche gibt der Welt ihren Bestand, das Aussergewöhnliche ihren Wert!

Oskar Wilde

Der MINELLI TF 1800, elegant, sportlich und exklusiv. Ein unverfälschter, offener 2-sitziger Sportwagen im Stil der 50er Jahre, welcher sich von der Masse der heute produzierten Roadster deutlich abhebt.

Der MINELLI TF 1800 vereint Sportlichkeit, Eleganz und Exklusivität in einer einzigartigen Form und unterstreicht die individuelle Persönlichkeit der Person hinter dem Volant!

Wann lassen Sie sich verführen ...?