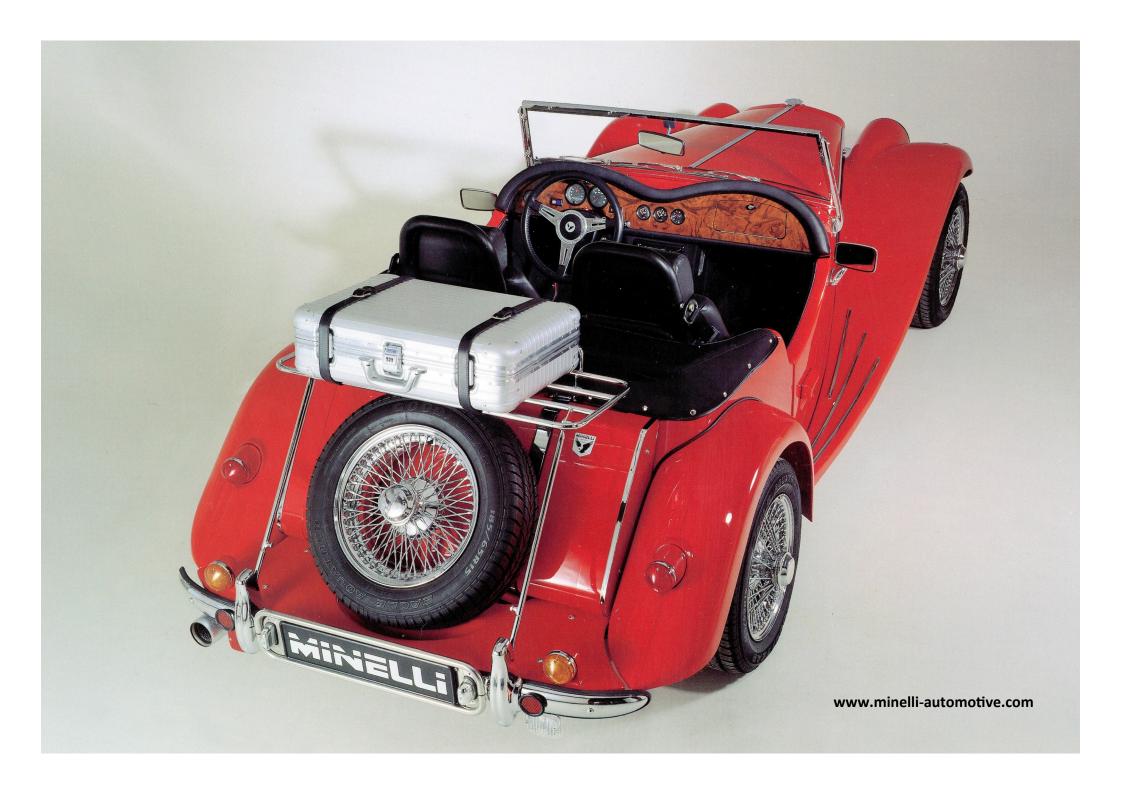

Der MINELLI TF 1800 wird in limitierter Anzahl von Schweizer Fachleuten nach einem hohen Qualitätsstandard von Hand nach Kundenwunsch gefertigt.

Unter der nostalgischen Form verbirgt sich modernste Fahrzeugtechnologie. Ein solides Rohrrahmen-Chassis aus Stahl, Einzelradaufhängung vorne und hinten, innenbelüftete Scheibenbremsen sowie ein drehmomentstarker FORD-1,8-Liter-16-Ventil-Motor garantieren Fahrspass, Zuverlässigkeit und ein hohes Mass an Sicherheit.