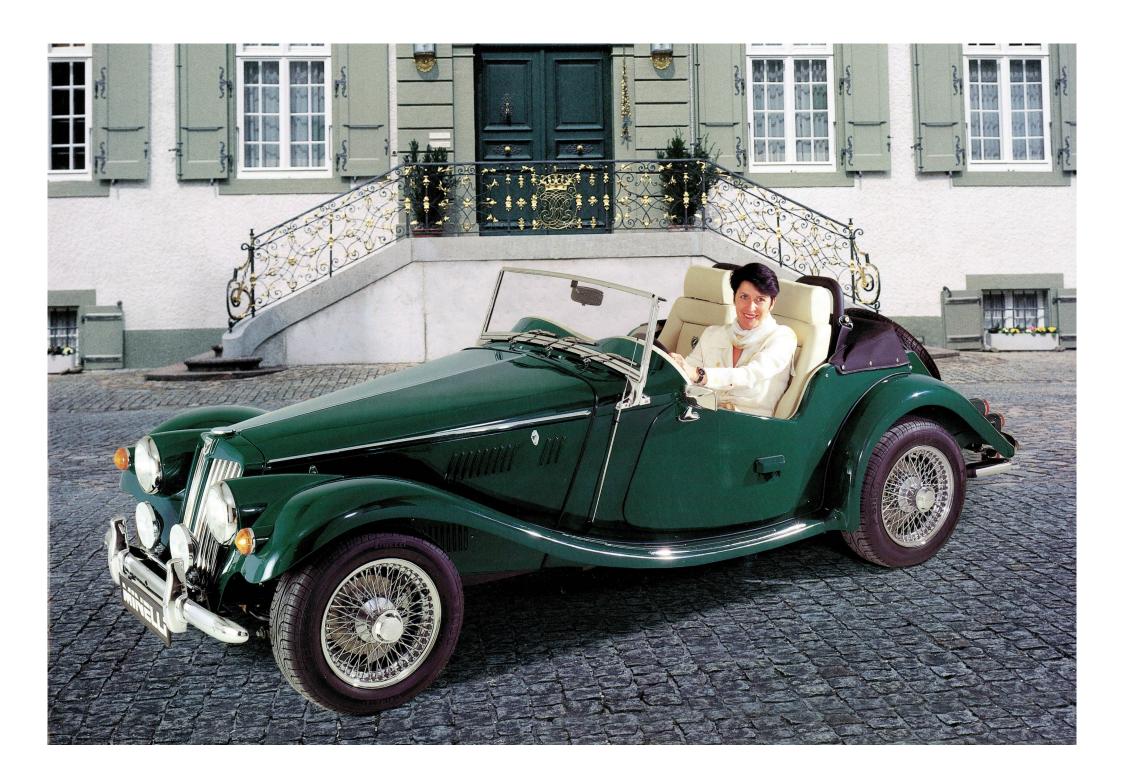

## MINELLI

The Swiss Motor Company

TF 1800

Das Durchschnittliche gibt der Welt ihren Bestand, das Aussergewöhnliche ihren Wert!

Oskar Wilde

Der MINELLI TF 1800, elegant, sportlich und exklusiv. Ein unverfälschter, offener 2-sitziger Sportwagen im Stil der 50er Jahre, welcher sich von der Masse der heute produzierten Roadster deutlich abhebt.

Der MINELLI TF 1800 wird in limitierter Anzahl von Schweizer Fachleuten nach einem hohen Qualitätsstandard von Hand nach Kundenwunsch gefertigt.

Unter der nostalgischen Form verbirgt sich modernste Fahrzeugtechnologie. Ein solides Rohrrahmen-Chassis aus Stahl, Einzelradaufhängung vorne und hinten, innenbelüftete Scheibenbremsen sowie ein drehmomentstarker FORD-1,8-Liter-16-Ventil-Motor garantieren Fahrspass, Zuverlässigkeit und ein hohes Mass an Sicherheit.

Der MINELLI TF 1800 vereint Sportlichkeit, Eleganz und Exklusivität in einer einzigartigen Form und unterstreicht die individuelle Persönlichkeit der Person hinter dem Volant!

Wann lassen Sie sich verführen ...?