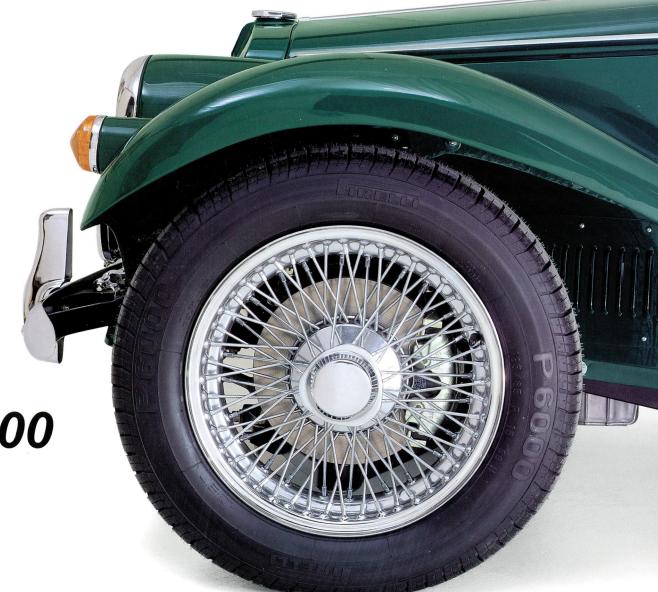

Der MINELLI TF 1800 wird in limitierter Anzahl von Schweizer Fachleuten nach einem hohen Qualitätsstandard von Hand nach Kundenwunsch gefertigt.

Unter der nostalgischen Form verbirgt sich modernste Fahrzeugtechnologie. Ein solides Rohrrahmen-Chassis aus Stahl, Einzelradaufhängung vorne und hinten, innenbelüftete Scheibenbremsen sowie ein drehmomentstarker FORD-1,8-Liter-16-Ventil-Motor garantieren Fahrspass, Zuverlässigkeit und ein hohes Mass an Sicherheit.