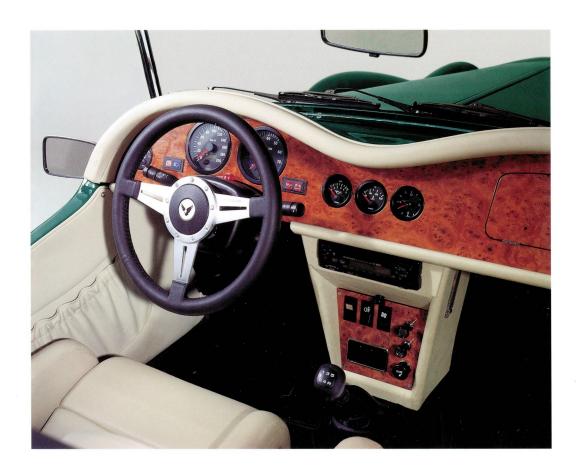

Der MINELLI TF 1800 wird in limitierter Anzahl von Schweizer Fachleuten nach einem hohen Qualitätsstandard von Hand nach Kundenwunsch gefertigt.

Unter der nostalgischen Form verbirgt sich modernste Fahrzeugtechnologie. Ein solides Rohrrahmen-Chassis aus Stahl, Einzelradaufhängung vorne und hinten, innenbelüftete Scheibenbremsen sowie ein drehmomentstarker FORD-1,8-Liter-16-Ventil-Motor garantieren Fahrspass, Zuverlässigkeit und ein hohes Mass an Sicherheit.