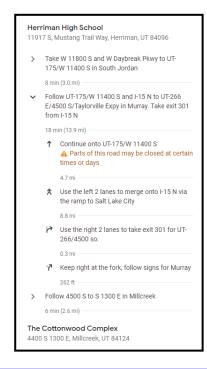

| What to bring?                                                             | Important Meet Facts                                                                         | Time Schedule                                         |
|----------------------------------------------------------------------------|----------------------------------------------------------------------------------------------|-------------------------------------------------------|
| Uniform: (on when you get to the bus) No Outside Clothing! Limited Jewelry | First event is at 2:00 pm                                                                    | 9th Out of Class:11:50 pm<br>HS Out of Class:12:10 pm |
| <b>\$\$\$</b> for T-shirt or snack bar                                     | This is for all the Region marbles, time to step up!                                         | Buses Leave School:<br>12:30 pm                       |
| Running shoes/Spikes and extra pair of socks                               | JV Girls – 2:00 pm<br>JV Boys – 2:40 am<br>Varsity Girls – 3:20 pm<br>Varsity Boys – 4:00 pm | Arrive at Meet:<br>1:00 pm                            |
| Food: ex: bagels, bananas, fruit, water and Gatorade                       | Buses leave from the north side of the high school by the main gym                           | Leave Meet: 5:30 pm                                   |
| Extras: Sunscreen, back-up water                                           | Cottonwood Complex<br>4400 S 1300 E<br>Millcreek, UT 84124                                   | Arrive at HHS:<br>6:00 pm                             |