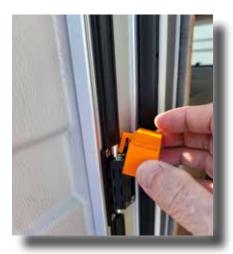

## Installation

ScheffGO® door lockers CS-01 and CI-02 are easy to install. Just slide them on top of hinge.

## Without any tools or screws.

Lockers are made of soft plastic. This type of plastic does not do any harm to lack, hinge, door or door frame.