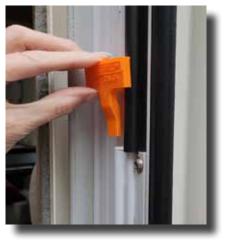

## Installation

ScheffGO® door lockers CS-01 and CI-02 are easy to install. Just slide them on top of hinge.

## Without any tools or screws.

Lockers are made of soft plastic. This type of plastic does not do any harm to lack, hinge, door or door frame.