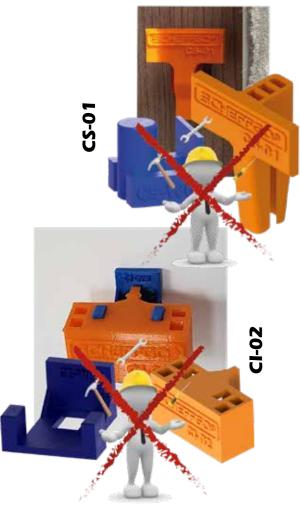

## CS-01 and CI-02

Door lockers for mobile homes and caravans

Standard door lockers are good, as long as they are new. Reality is different.

ScheffGO® was aware of all these problems and developed CS-01 and CI-02.

These door lockers work without any screw fixings. Both locker types are unique in the market and patent pending.

Left side picture shows a standard locker after intensive use.

It is obvious, this locker has to be exchanged. By changing such kind of locker all well known problems, like screw misfitting, rust, etc., will come up.

## Installation

ScheffGO® door lockers CS-01 and CI-02 are easy to install. Just slide them on top of hinge.

## Without any tools or screws.

Lockers are made of soft plastic. This type of plastic does not do any harm to lack, hinge, door or door frame.