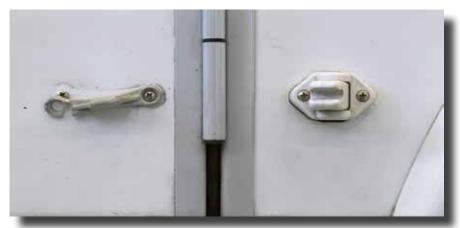

These door lockers work without any screw fixings. Both locker types are unique in the market and patent pending.

Left side picture shows a standard locker after intensive use.

It is obvious, this locker has to be exchanged. By changing such kind of locker all well known problems, like screw misfitting, rust, etc., will come up.