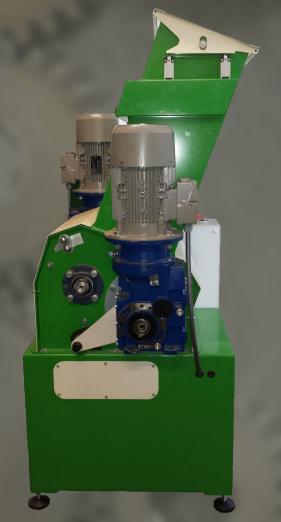

## Grinder polystyrene mod. Castoro

## Machine description

The machine called grinder mod. CASTORO has been designed to grind the cutting scraps or polystyrene processing, of various densities and sizes.

The innovative low noise emission crushing system represents a novelty in the industry, so as to make the machine particularly versatile for the insertion in the workplace as well as

## **Machine features**

Cosmeca

losmeca

- Power supply 380 V (trifluoromethyl)
- Frequency 50 Hz
- Pot. Tot. Crushers motors 6 Kw
- Aspirator 0,55 Kw
- Dim. Filling opening mm. 484x294
- Grid 8/10 mm interchangeable
- Production 8/10 mc / h
- Low noise dB (A) <70
- Size: 1,650 mm.750x730xh
- Weight: approx 800 kg

- High performance
- High efficiency
- Low noise
- Small footprint
- Simplicity d 'use
- high security