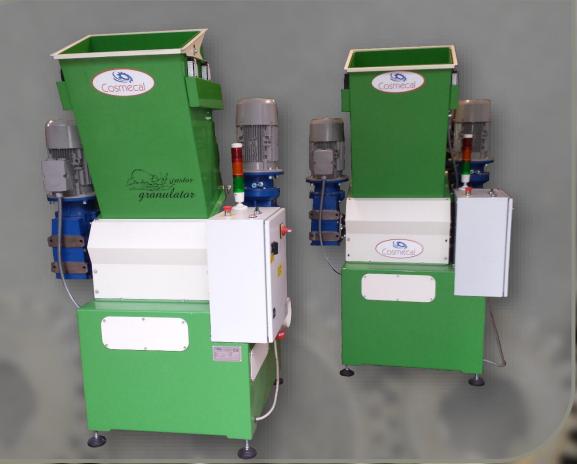

## Grinder polystyrene mod. Castoro

## Machine description

The machine called grinder mod. CASTORO has been designed to grind the cutting scraps or polystyrene processing, of various densities and sizes.

The innovative low noise emission crushing system represents a novelty in the industry, so as to make the machine particularly versatile for the insertion in the workplace as well as

## **Machine features**

Cosmeca

losmeca

- Power supply 380 V (trifluoromethyl)
- Frequency 50 Hz
- Pot. Tot. Crushers motors 6 Kw
- Aspirator 0,55 Kw
- Dim. Filling opening mm. 484x294
- Grid 8/10 mm interchangeable
- Production 8/10 mc / h
- Low noise dB (A) <70
- Size: 1,650 mm.750x730xh
- Weight: approx 800 kg

- High performance
- High efficiency
- Low noise
- Small footprint
- Simplicity d 'use
- high security