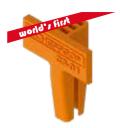

#### Window Stopper TS-LS

window stopper tilled windows LEFT

10,45€

freight 3,00€, VAT included

#### Window Stopper TS-RS

window stopper tilled windows RIGHT

10,45€

freight 3,00€, VAT included