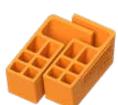

### Window Stopper BW-01

window stopper big casements

15,50€

freight 3,00€, VAT included