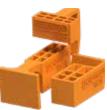

### **Door Stopper DS-02**

door stopper without floor contact

8,95€

freight 3,00€, VAT included

# **Door Stopper DS-03**

door stopper without floor contact

9,95€

freight 3,00€, VAT included.