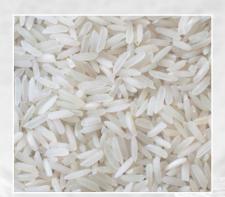

### RICE

White Rice

#### TYPES

Long grain white rice
 Fragrant rice

- Broken rice
- Parboiled rice