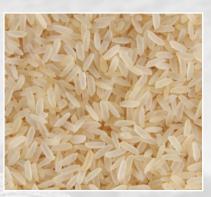

#### Parboiled rice

Broken rice

#### TYPES

Long grain white rice
 Fragrant rice

- Broken rice
- Parboiled rice