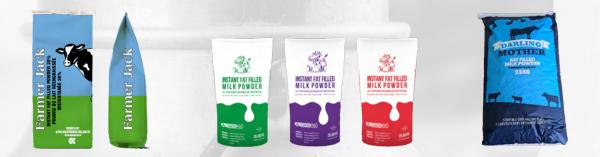

### **POWDERED MILK**

#### ORIGINS

South AmericaEurope

#### QUALITY

Instant or regular fat-filled milk powder (28/24 – 28/26)

#### PACKACINC

250g sachets (cartons of 40)500g sachets (cartons of 20)

#### ORICINS

Turkey
 Tunisia
 Egypt