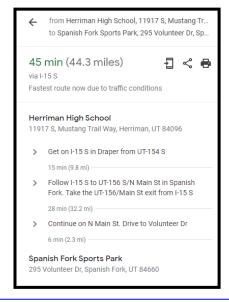

| What to bring?                                                                    | Important Meet Facts                                                                                                                                                      | Time Schedule               |
|-----------------------------------------------------------------------------------|---------------------------------------------------------------------------------------------------------------------------------------------------------------------------|-----------------------------|
| <u>Uniform:</u> (on when you get to the bus) No Outside Clothing! Limited Jewelry | First event is at 8:00 am                                                                                                                                                 | Arrive at HHS: 5:45 am      |
| \$\$\$ for T-shirt or snack bar                                                   | This is a very competitive meet and will be a good test of our improvements from the first 2 meets this season.                                                           | Buses Leave School: 6:00 am |
| Running shoes/Spikes and extra pair of socks                                      | Frosh/Soph Girls – 8:00 am Frosh/Soph Boys – 8:30 am Varsity Girls – 9:00 am Varsity Boys – 9:25 am JV Girls Race 1 – 9:50 am JV Boys Race 1 – 10:40 am Awards – 11:40 am | Arrive at Meet: 6:50 am     |
| Food: ex: bagels, bananas, fruit, water and Gatorade                              | Buses leave from the north side of the high school by the main gym                                                                                                        | Leave Meet – 12:30 pm       |
| Extras: Sunscreen, back-up water                                                  | Spanish Fork Sports Park Sports Complex 295 West Volunteer Drive, Spanish Fork UT 84660                                                                                   | Arrive at HHS: 1:30 pm      |