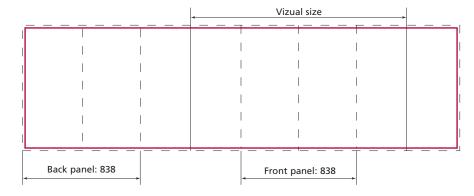

## **Graphic dimensions**

Total size: 3 142 x 873 mm

Front panel dimension: 419 x 873 mm  $\,$ 

Back panel dimension: 419 x 873 mm

Side panel dimension: 733 x 873 mm

## **Graphic preparation**

Entire format: 3 142 x 873 mm

Printing area: 3 182 x 913 mm

Overlap: 20 mm on each side of entire format

WITHOUT CUTTING MARKS

Graphic encloses structure

Data requirements for digital print: