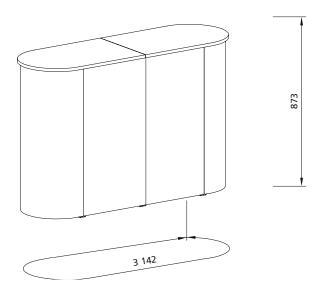

# ES counter 2 x 2 straight, closed back

## **Graphic dimensions**

Total size: 3 142 x 873 mm

Front panel dimension: 419 x 873 mm  $\,$ 

Back panel dimension: 419 x 873 mm

Side panel dimension: 733 x 873 mm