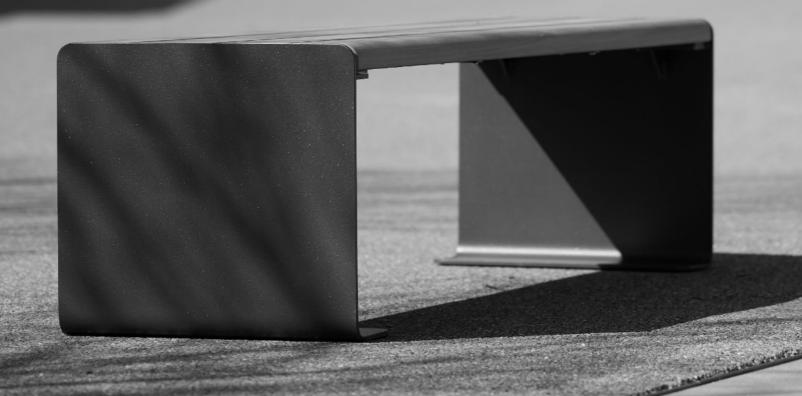

| Kunde          | Nusser                                                                                                                                                                                                              |  |
|----------------|---------------------------------------------------------------------------------------------------------------------------------------------------------------------------------------------------------------------|--|
| Datum          | 2022                                                                                                                                                                                                                |  |
| Projekt        | Tables and benches MONSA for Nusser                                                                                                                                                                                 |  |
|                | Together with the rounded forms the right-angle<br>bending of the side panels defines the look. It<br>has a stable stand and allows easy attachment<br>to the ground<br>FSC certified wood and powder-coated metal. |  |
| and the second | The certified wood and powder coaled metal.                                                                                                                                                                         |  |