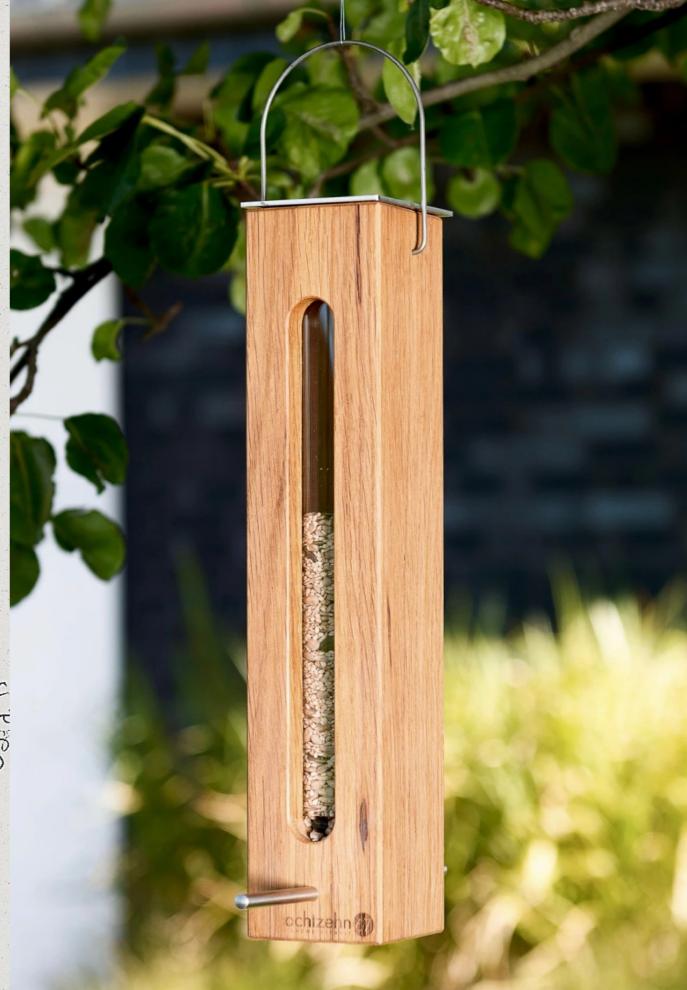

| <u> </u>                                                                                                                                                                                                                                                                                                |  |
|---------------------------------------------------------------------------------------------------------------------------------------------------------------------------------------------------------------------------------------------------------------------------------------------------------|--|
|                                                                                                                                                                                                                                                                                                         |  |
|                                                                                                                                                                                                                                                                                                         |  |
|                                                                                                                                                                                                                                                                                                         |  |
|                                                                                                                                                                                                                                                                                                         |  |
|                                                                                                                                                                                                                                                                                                         |  |
|                                                                                                                                                                                                                                                                                                         |  |
| unde Dobar                                                                                                                                                                                                                                                                                              |  |
| ojekt Bird feeding column                                                                                                                                                                                                                                                                               |  |
| Design and development of a feeding station for<br>wild birds. The patented design allows easy<br>suspension and removal of both a suspended<br>and erected feeding column. The three-chamber<br>system makes it possible to offer different types<br>of furtter separately. Cork, wood, polycarbonate. |  |