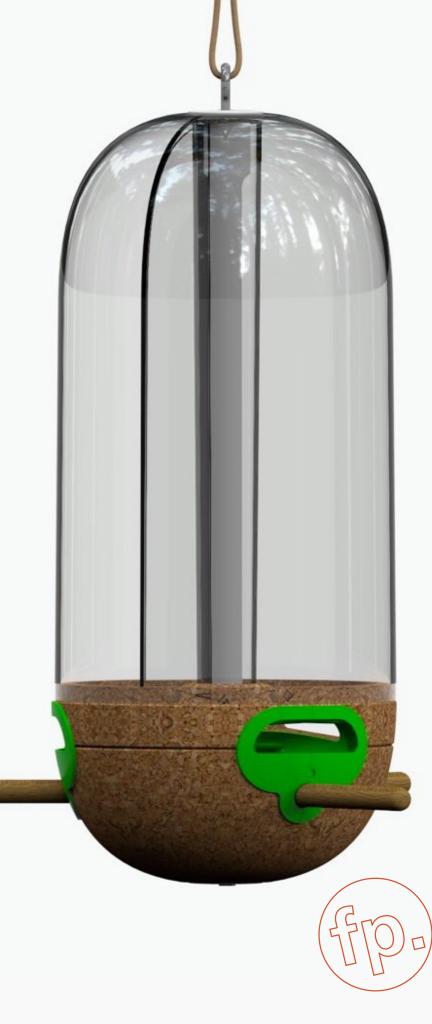

| <u> </u>                                                                                                                                                                                                                                                                                                |  |
|---------------------------------------------------------------------------------------------------------------------------------------------------------------------------------------------------------------------------------------------------------------------------------------------------------|--|
|                                                                                                                                                                                                                                                                                                         |  |
|                                                                                                                                                                                                                                                                                                         |  |
|                                                                                                                                                                                                                                                                                                         |  |
|                                                                                                                                                                                                                                                                                                         |  |
|                                                                                                                                                                                                                                                                                                         |  |
|                                                                                                                                                                                                                                                                                                         |  |
| unde Dobar                                                                                                                                                                                                                                                                                              |  |
| ojekt Bird feeding column                                                                                                                                                                                                                                                                               |  |
| Design and development of a feeding station for<br>wild birds. The patented design allows easy<br>suspension and removal of both a suspended<br>and erected feeding column. The three-chamber<br>system makes it possible to offer different types<br>of furtter separately. Cork, wood, polycarbonate. |  |