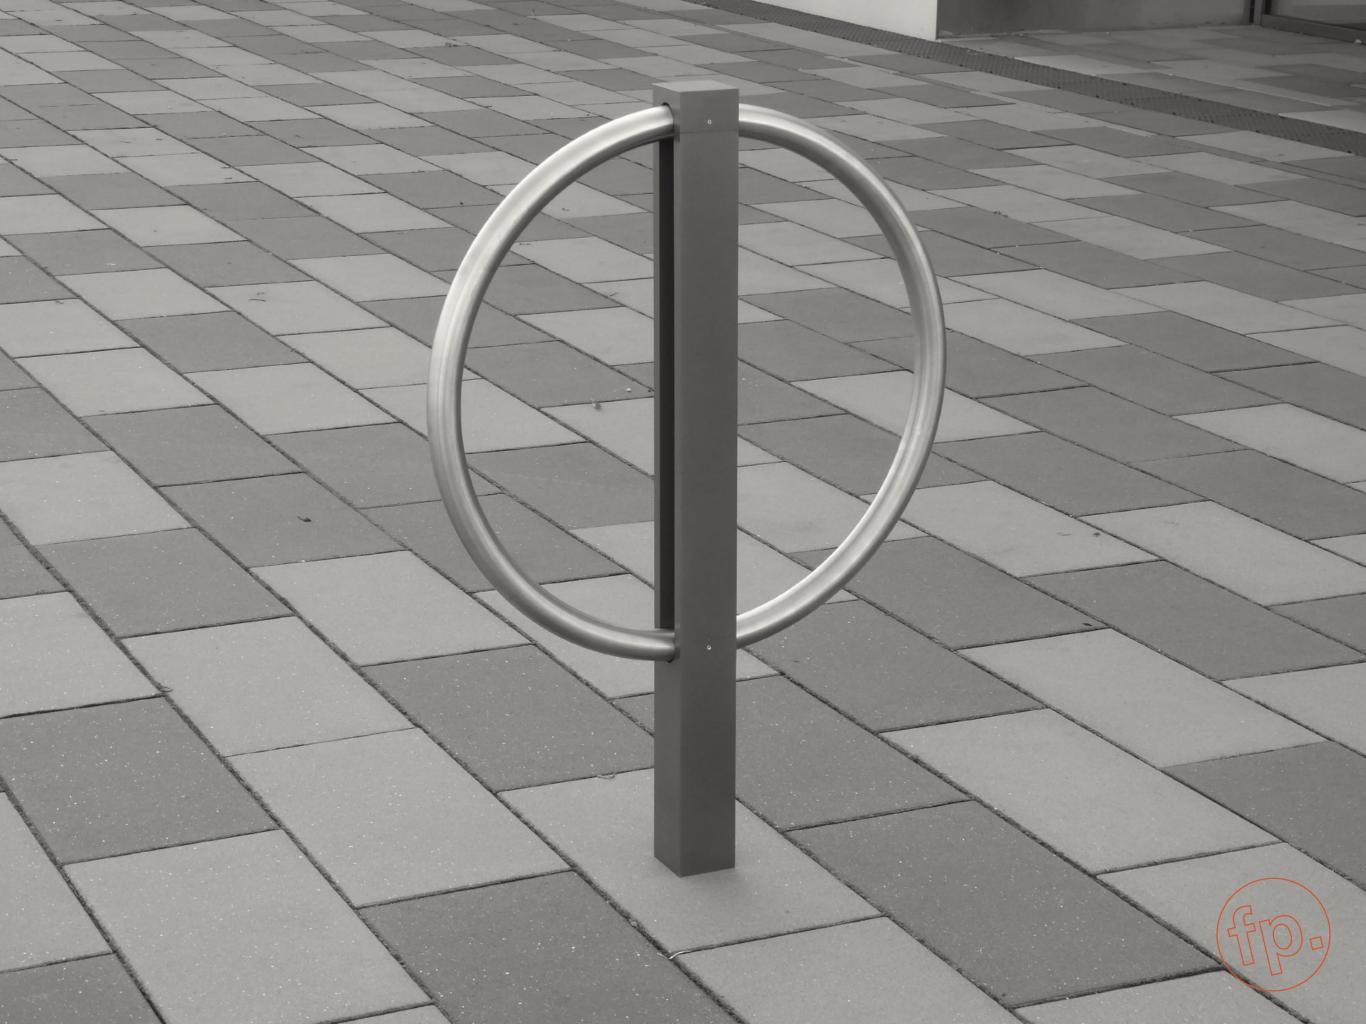

| Kunde   | Urbanus                                                                                                                                                                                                                                                                                                              |
|---------|----------------------------------------------------------------------------------------------------------------------------------------------------------------------------------------------------------------------------------------------------------------------------------------------------------------------|
| Datum   | 2015                                                                                                                                                                                                                                                                                                                 |
| Projekt | System of barrier posts<br>System for the production of various heights<br>and shaped barrier posts, fences and bicycle<br>parkers, focussed on functionality.<br>Two different tops, these can be equipped with<br>lighting.<br>The breakthrough offers the possibility of<br>mounting round tube as railings, e.g. |