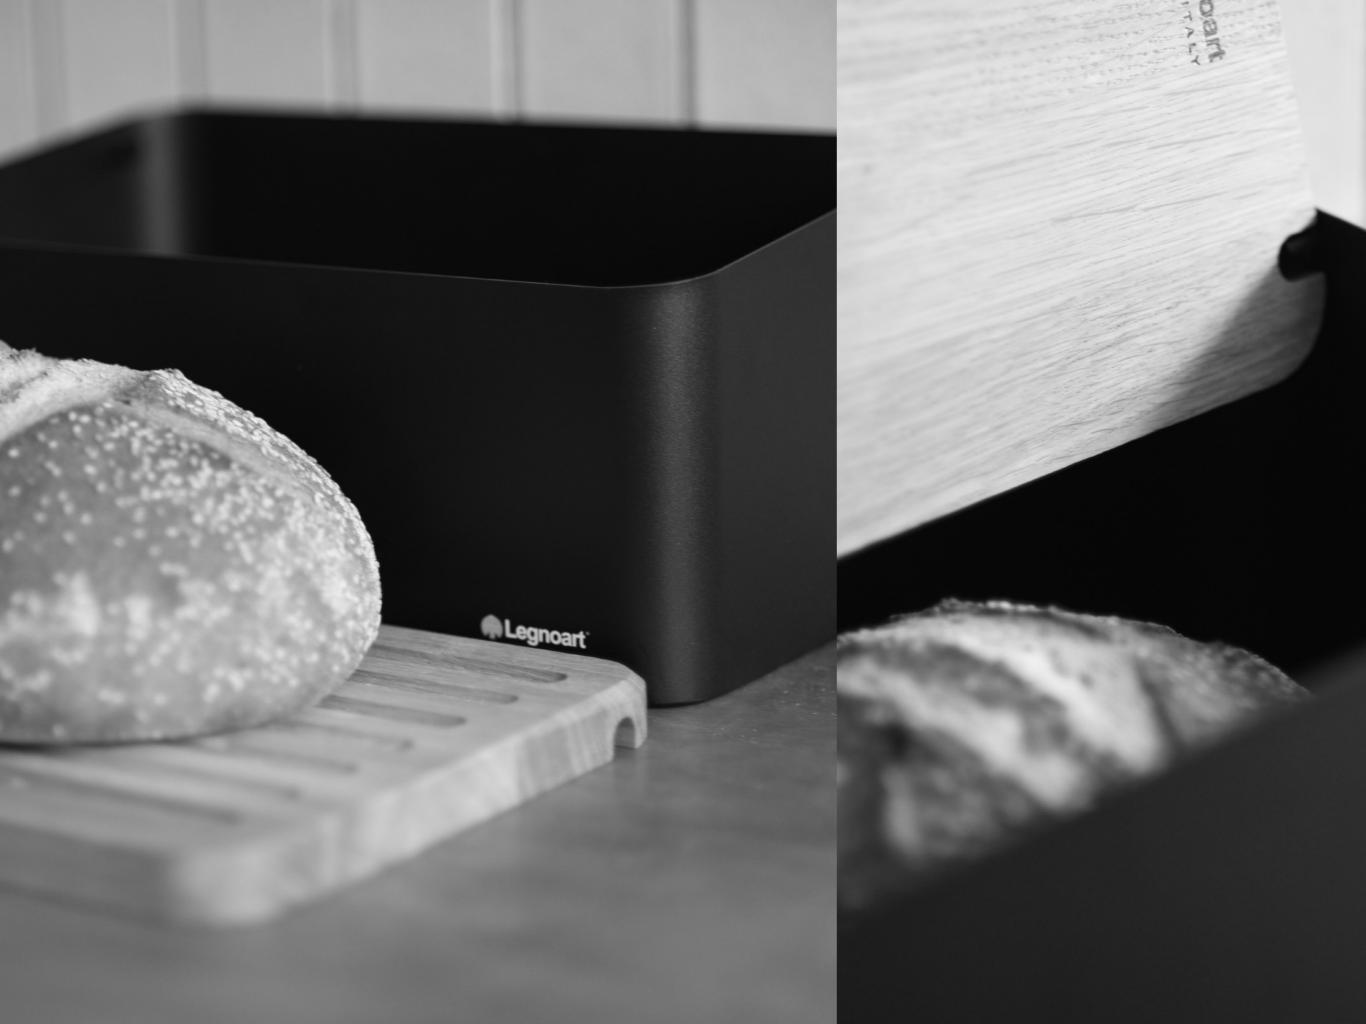

LEEG STUTUM

The second

The H001 stool has a surprisingly comfortable seat, thanks to a spring-loaded element.

NUMBER OF STREET

Laser-cut aluminum sheet metal, colored coating.

| Kunde          | Legnoart, Italy         |
|----------------|-------------------------|
| Kunde<br>Datum | Legnoart, Italy<br>2020 |
|                | 2020                    |

| Kunde   | project                                                                                                                                                                                                       |
|---------|---------------------------------------------------------------------------------------------------------------------------------------------------------------------------------------------------------------|
| Datum   | 2019                                                                                                                                                                                                          |
| Projekt | OPEN FRONT Plywood Cantilever Chair                                                                                                                                                                           |
|         | For the Becker Formholz competition, I designed this cantilever chair. Made of pressed layers of plywood. Material sections differ in accordance to forces occurring. Back opening allows easy repositioning. |