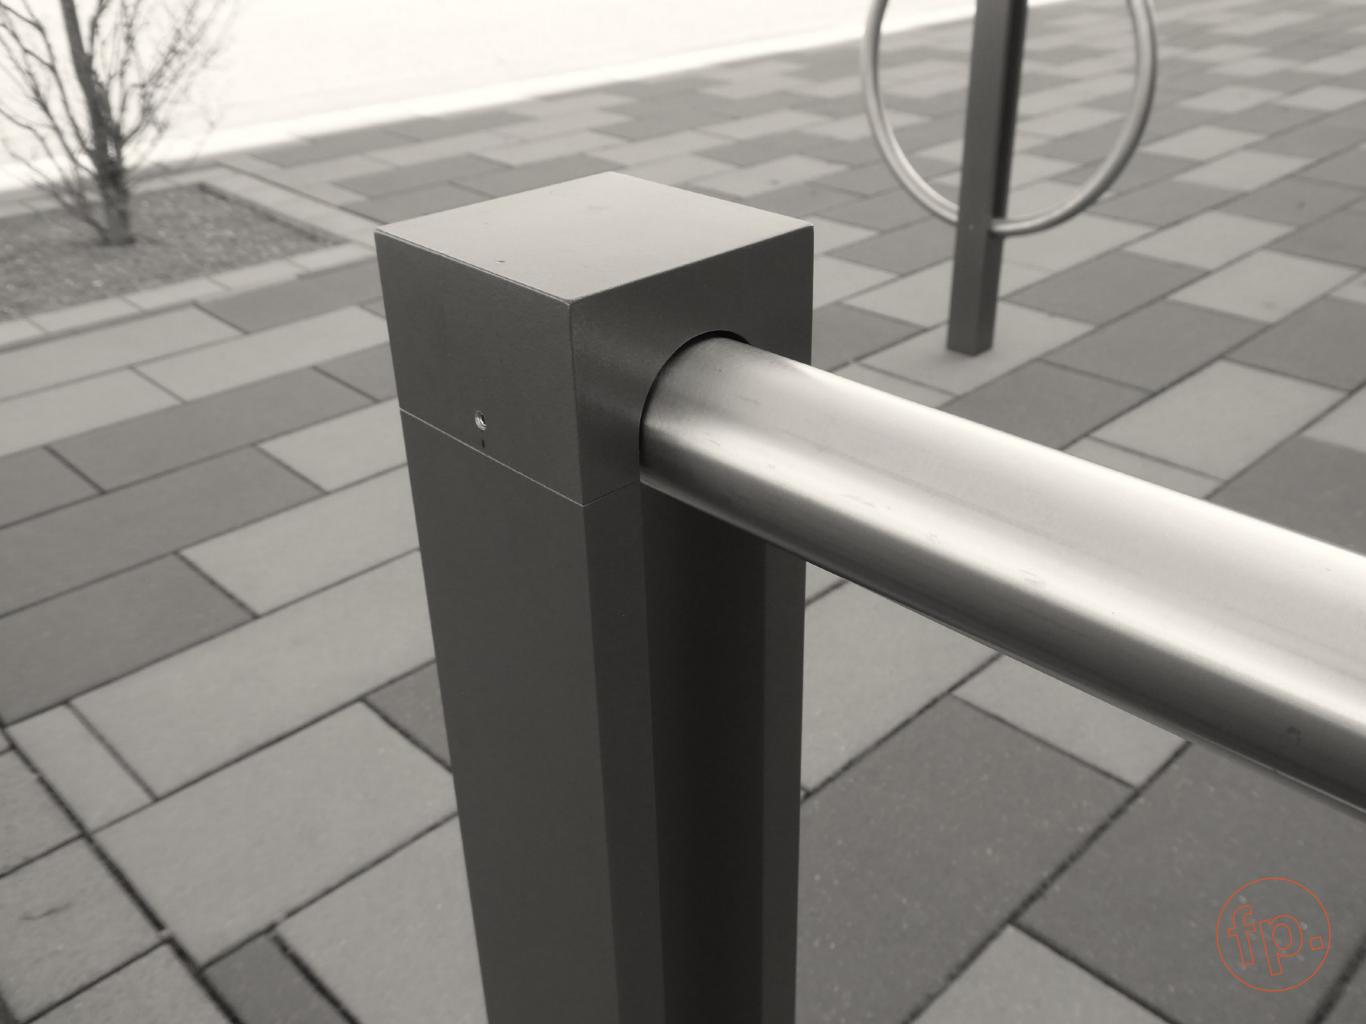

| Kunde   | Urbanus                                                                                                                                                                                                                                                                                                              |
|---------|----------------------------------------------------------------------------------------------------------------------------------------------------------------------------------------------------------------------------------------------------------------------------------------------------------------------|
| Datum   | 2015                                                                                                                                                                                                                                                                                                                 |
| Projekt | System of barrier posts<br>System for the production of various heights<br>and shaped barrier posts, fences and bicycle<br>parkers, focussed on functionality.<br>Two different tops, these can be equipped with<br>lighting.<br>The breakthrough offers the possibility of<br>mounting round tube as railings, e.g. |