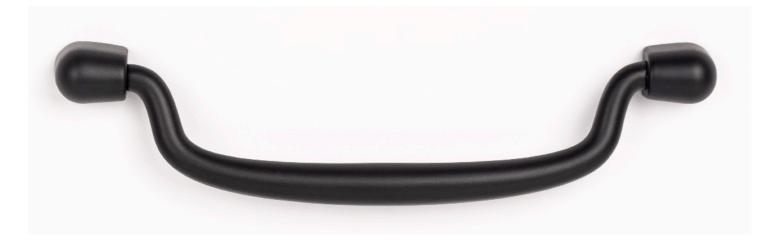

# PORTFOLIO Frank Person

| Kunda   |                                                                                                                               |
|---------|-------------------------------------------------------------------------------------------------------------------------------|
| Kunde   | Viefe, Spain                                                                                                                  |
| Datum   | 2023                                                                                                                          |
| Projekt | FLAPP handles                                                                                                                 |
|         | Linear handle made from metal and wood<br>profiles in different lengths. The inclination and<br>radii allow an ergonomic use. |