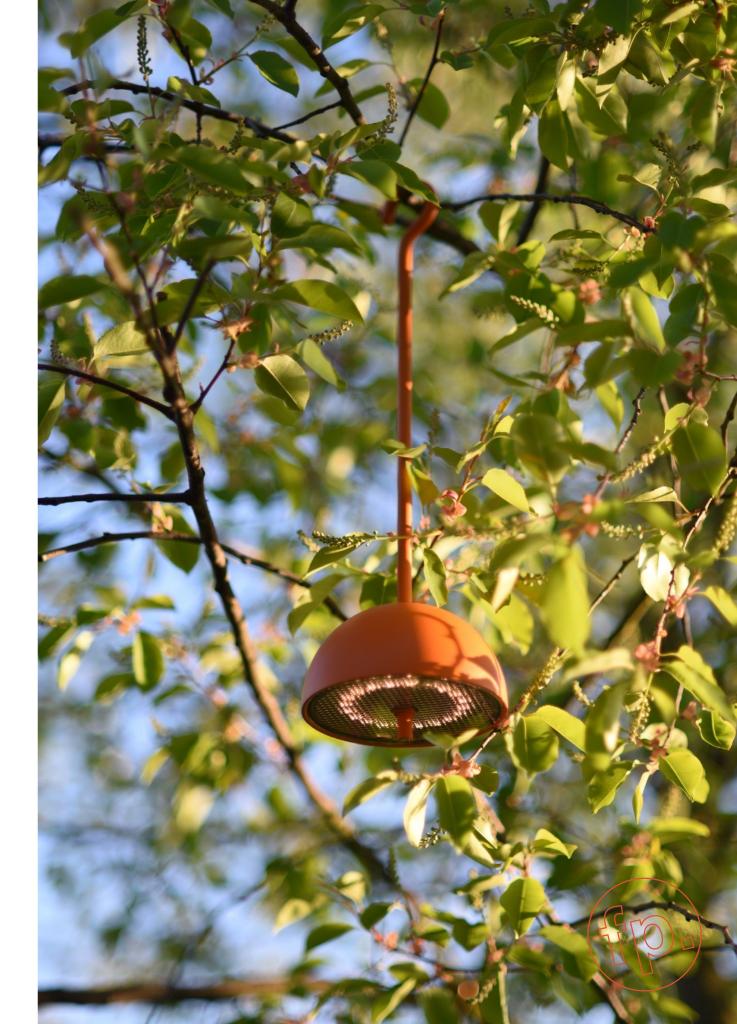

| Kunde   | Sompex                            |                        |
|---------|-----------------------------------|------------------------|
| Datum   | 2022                              |                        |
| Projekt | Lamp HOOK                         |                        |
|         | and hanging, e.g. outder removed. | ows easy repositioning |