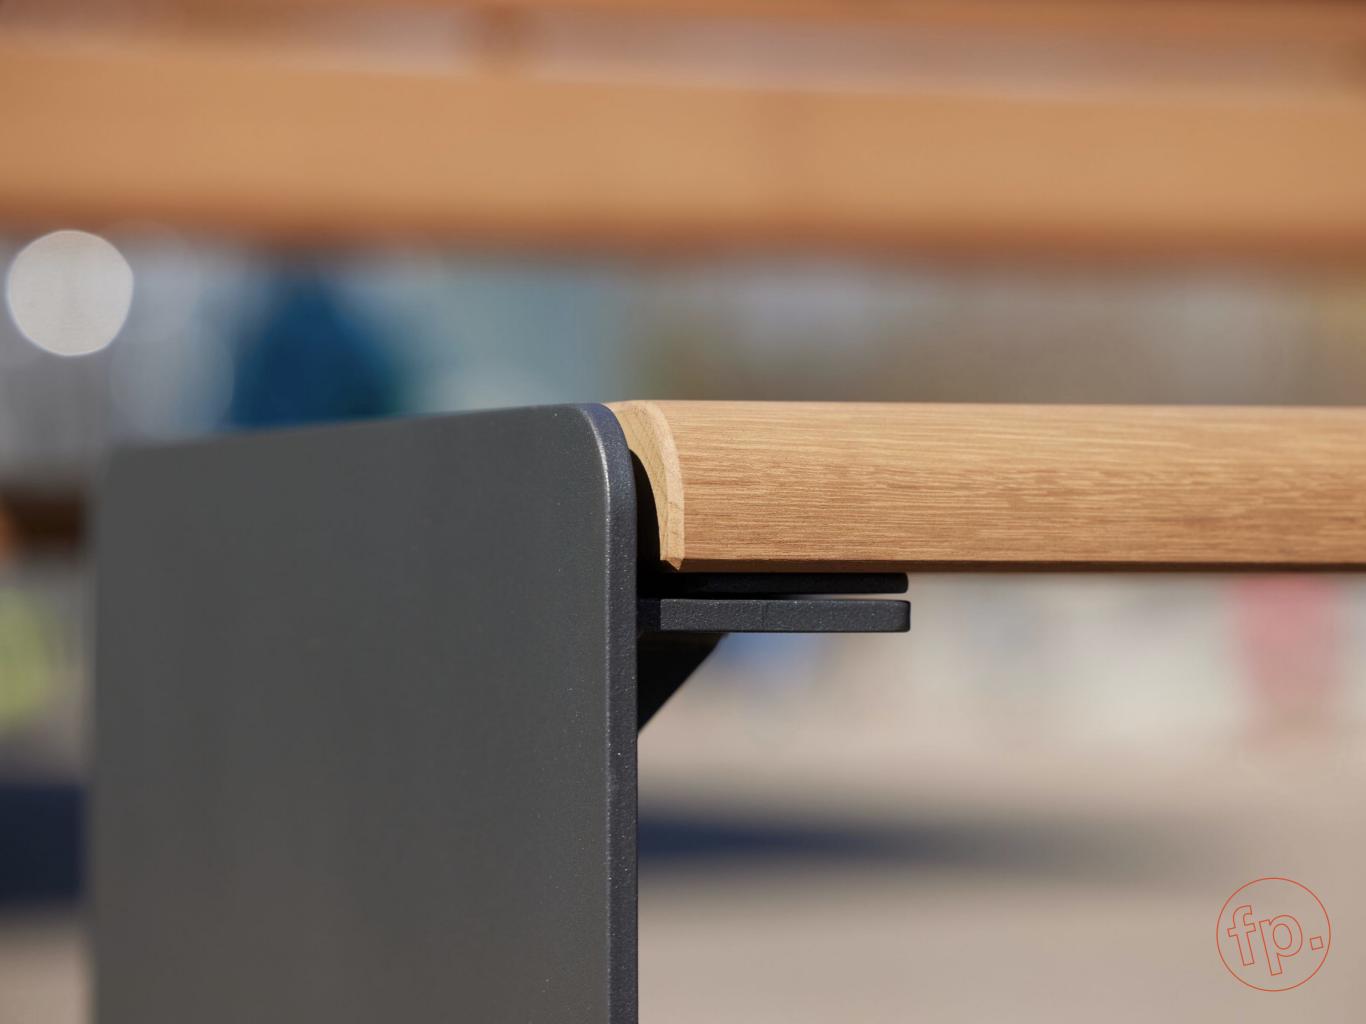

| Kunde          | Nusser                                                                                                                                                                                                              |  |
|----------------|---------------------------------------------------------------------------------------------------------------------------------------------------------------------------------------------------------------------|--|
| Datum          | 2022                                                                                                                                                                                                                |  |
| Projekt        | Tables and benches MONSA for Nusser                                                                                                                                                                                 |  |
|                | Together with the rounded forms the right-angle<br>bending of the side panels defines the look. It<br>has a stable stand and allows easy attachment<br>to the ground<br>FSC certified wood and powder-coated metal. |  |
| and the second | The certified wood and powder coaled metal.                                                                                                                                                                         |  |