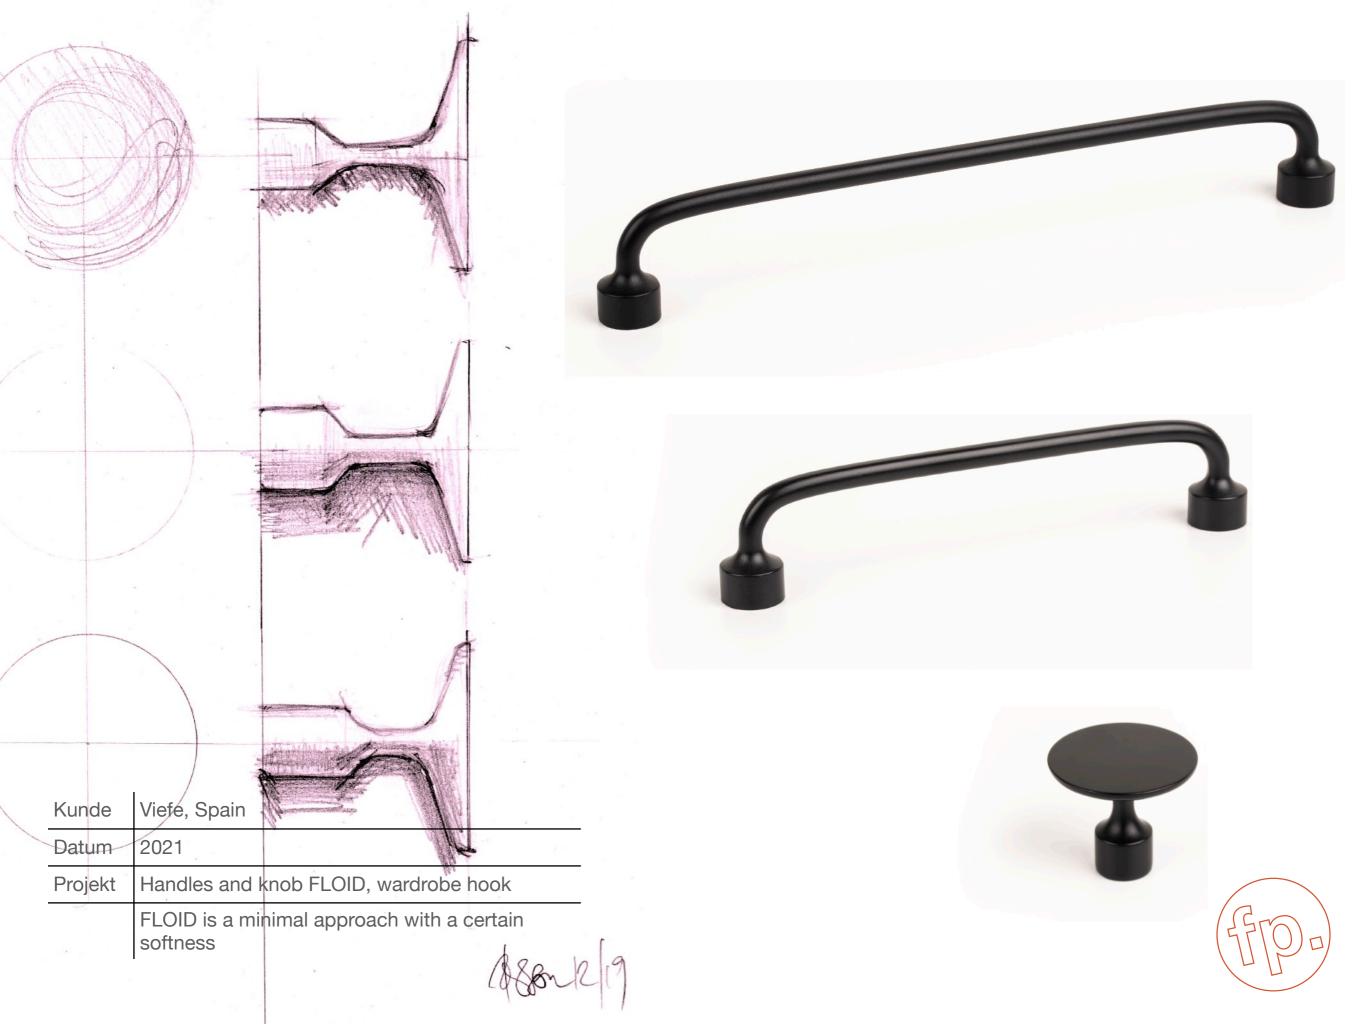

# PORTFOLIO Frank Person

| Kunda   |                                                                                                                               |
|---------|-------------------------------------------------------------------------------------------------------------------------------|
| Kunde   | Viefe, Spain                                                                                                                  |
| Datum   | 2023                                                                                                                          |
| Projekt | FLAPP handles                                                                                                                 |
|         | Linear handle made from metal and wood<br>profiles in different lengths. The inclination and<br>radii allow an ergonomic use. |