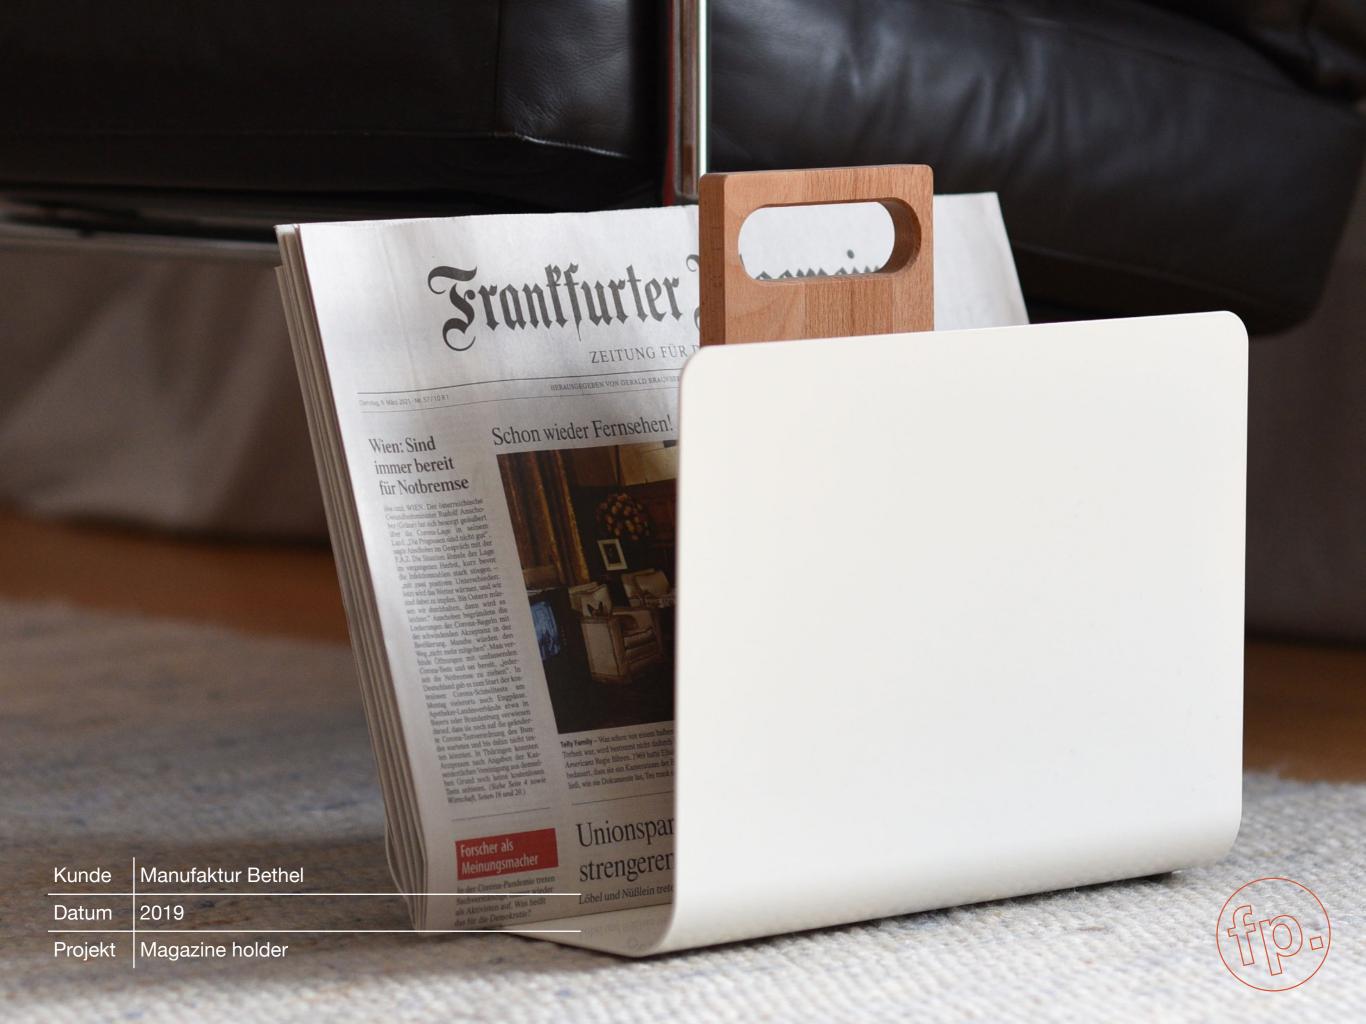

| Kunde                                      | Manufaktur Bethel                                                                                                      |
|--------------------------------------------|------------------------------------------------------------------------------------------------------------------------|
| Datum                                      | 2016-2018                                                                                                              |
| Projekt Accessoires made of wood and metal |                                                                                                                        |
|                                            | The articles are produced in the integrative carpentry of the Bethel Foundation in Bielefeld.                          |
|                                            | The wood comes exclusively from the local city forest, the metal sheet is powder-coated and is produced in the region. |

| Kunda | Manufaktur Pathal |                 |       |
|-------|-------------------|-----------------|-------|
|       | Manufaktur Bethel |                 |       |
| Datum | 2019              | Manfathe Bether | (Ca)  |
|       | Trays             | ladigo          | (250) |