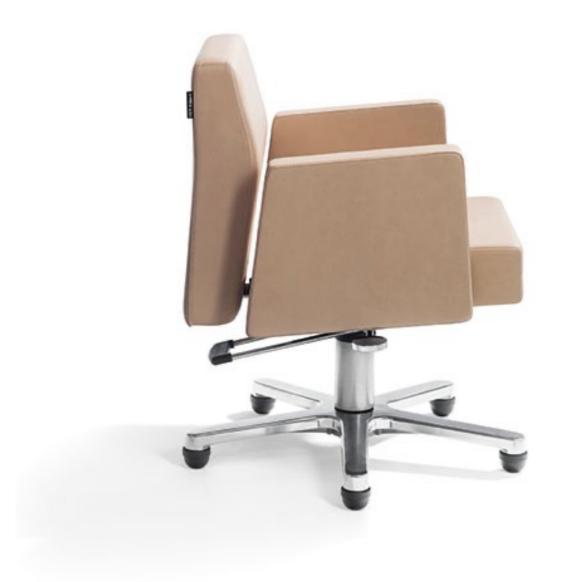

| Kunde   | Welonda / P&G                                                                                                                                            |
|---------|----------------------------------------------------------------------------------------------------------------------------------------------------------|
| Datum   | 2005-2009                                                                                                                                                |
| Projekt | Hairdressing furniture                                                                                                                                   |
|         | Hairdressing chairs and loungers designed for<br>Wella AG's Welonda brand, which were realized<br>in close cooperation with the in-house design<br>team. |