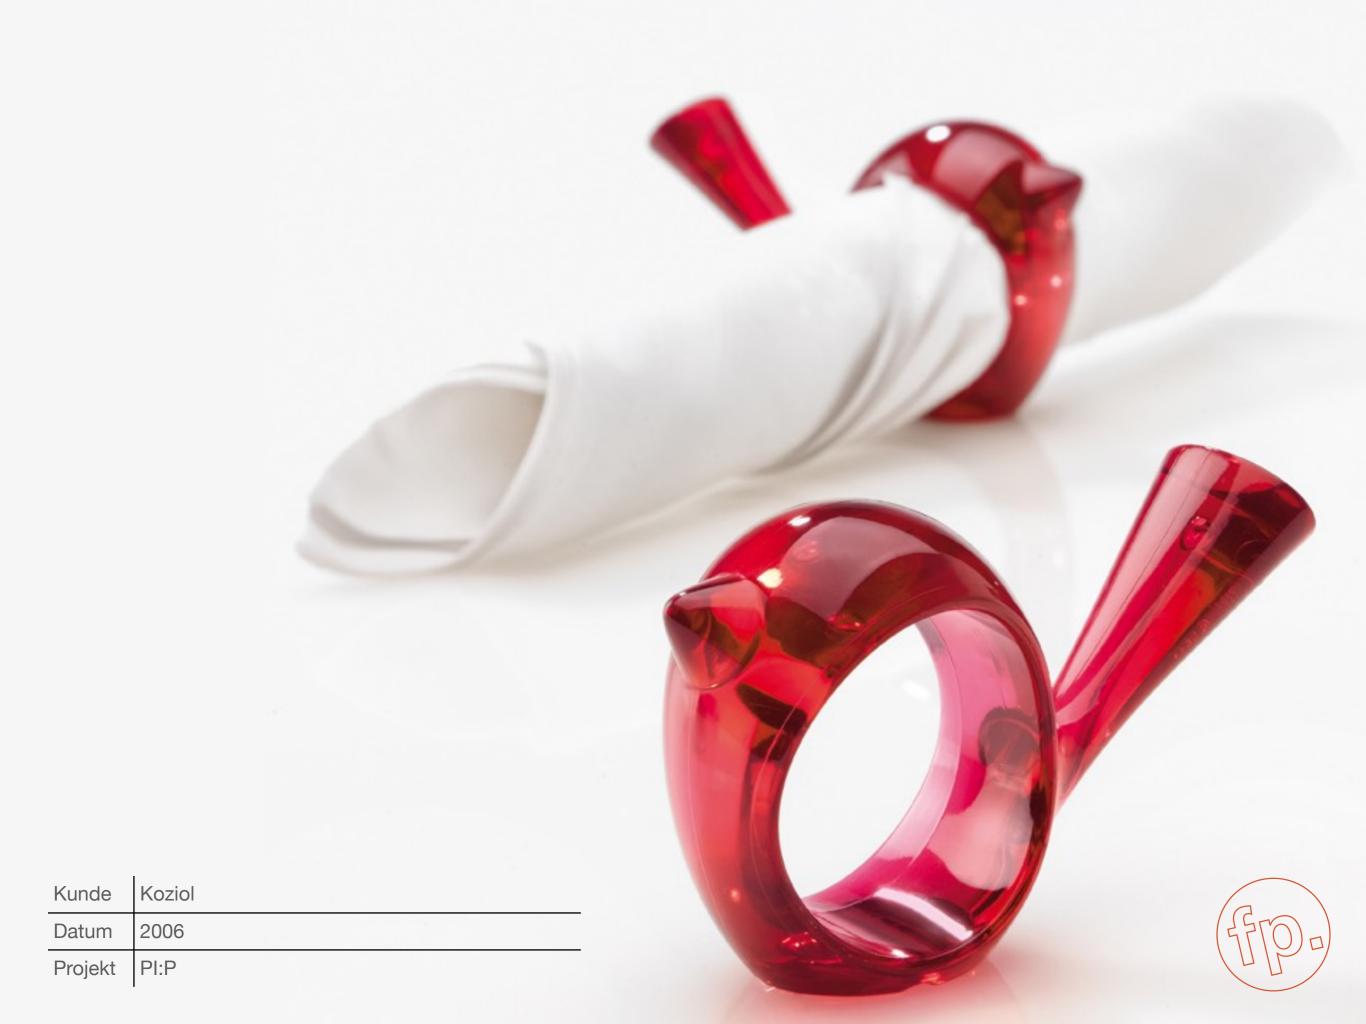

| Kunde   | Koziol                                                                           |
|---------|----------------------------------------------------------------------------------|
| Datum   | 2007 / 2021                                                                      |
| Projekt | Hook PI:P                                                                        |
|         | Today made from biological thermoplastic.<br>A classic from the PI:P collection. |