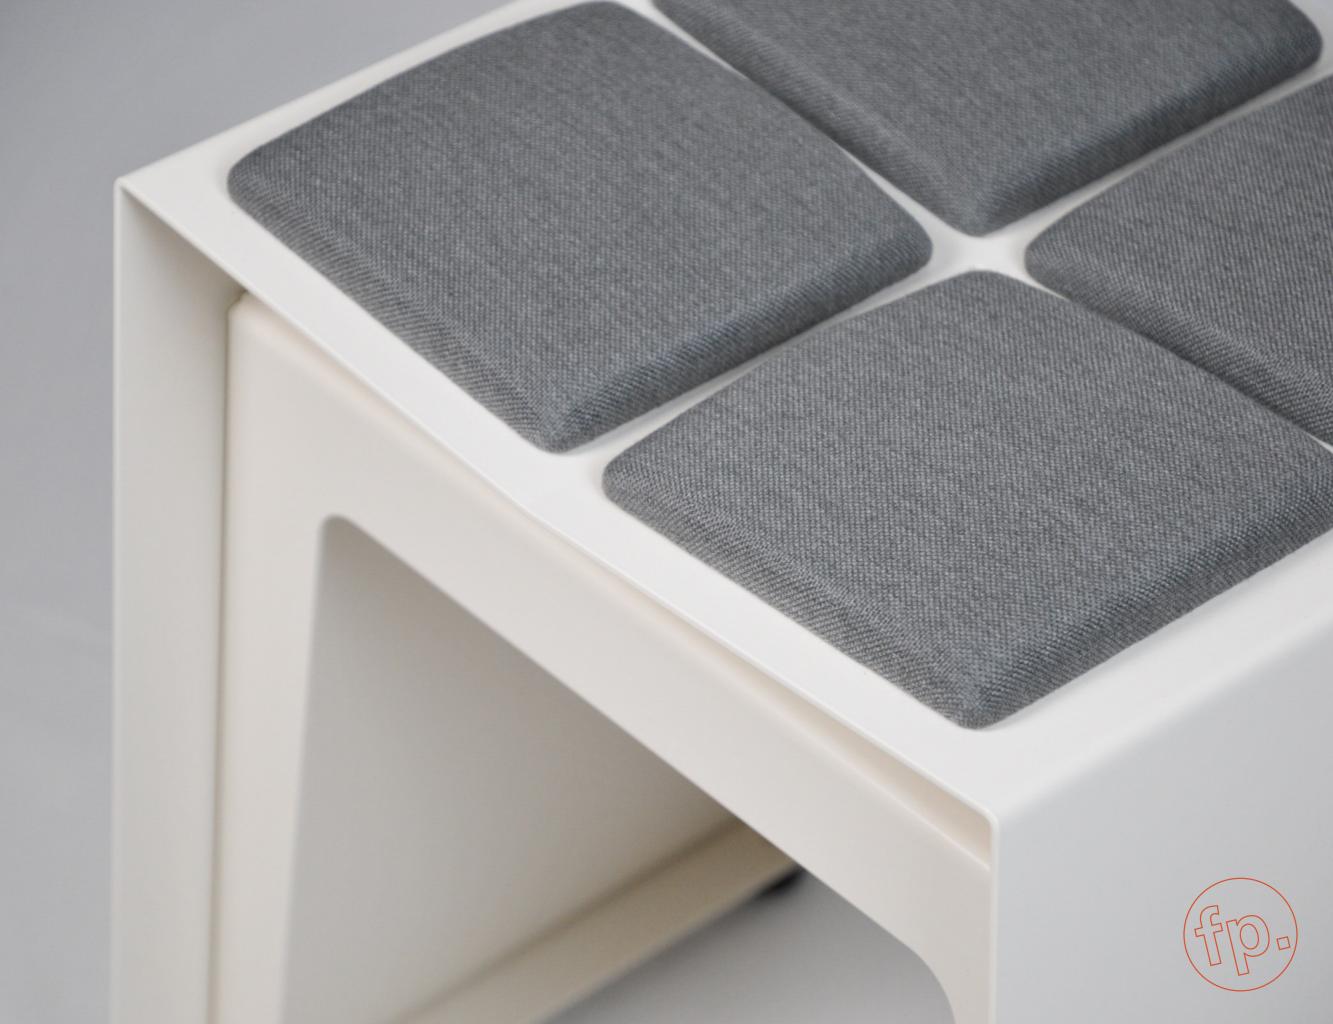

|                | - A DE TON                                           |
|----------------|------------------------------------------------------|
|                | an international and the second states of the second |
|                |                                                      |
| and the second | Land and a ball                                      |
| Kunde          | Neoformat.                                           |
| Datum          | 2019                                                 |
| Projekt        | Stool H001                                           |

LEEG STUTUM

The second

The H001 stool has a surprisingly comfortable seat, thanks to a spring-loaded element.

NUMBER OF STREET

Laser-cut aluminum sheet metal, colored coating.

| Kunde          | Legnoart, Italy         |
|----------------|-------------------------|
| Kunde<br>Datum | Legnoart, Italy<br>2020 |
|                | 2020                    |