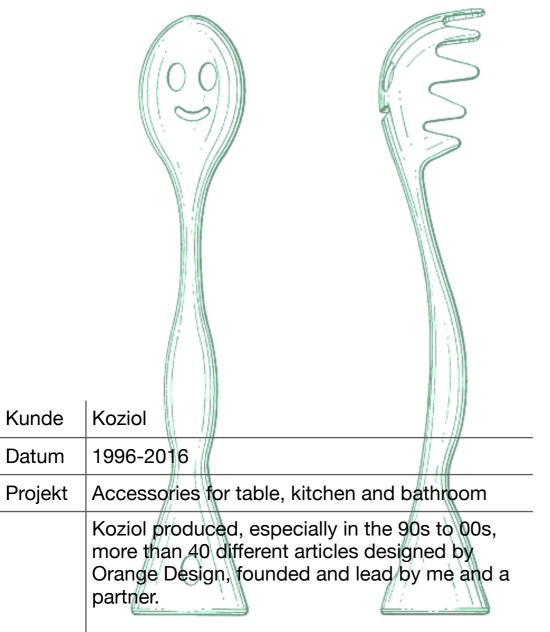

#### CLAIM

[57]

The ornamental design for a spaghetti spoon, as shown and described.

#### DESCRIPTION

FIG. 1 is a perspective view of a spaghetti spoon showing our new design which is also a mirror image of the opposite perspective view thereof;
FIG. 2 is a top plan view thereof;
FIG. 3 is a front plan view thereof;
FIG. 4 is a side plan view thereof which is a mirror image of the opposite side thereof;
FIG. 5 is a rear plan view thereof; and,
FIG. 6 is a bottom plan view thereof.