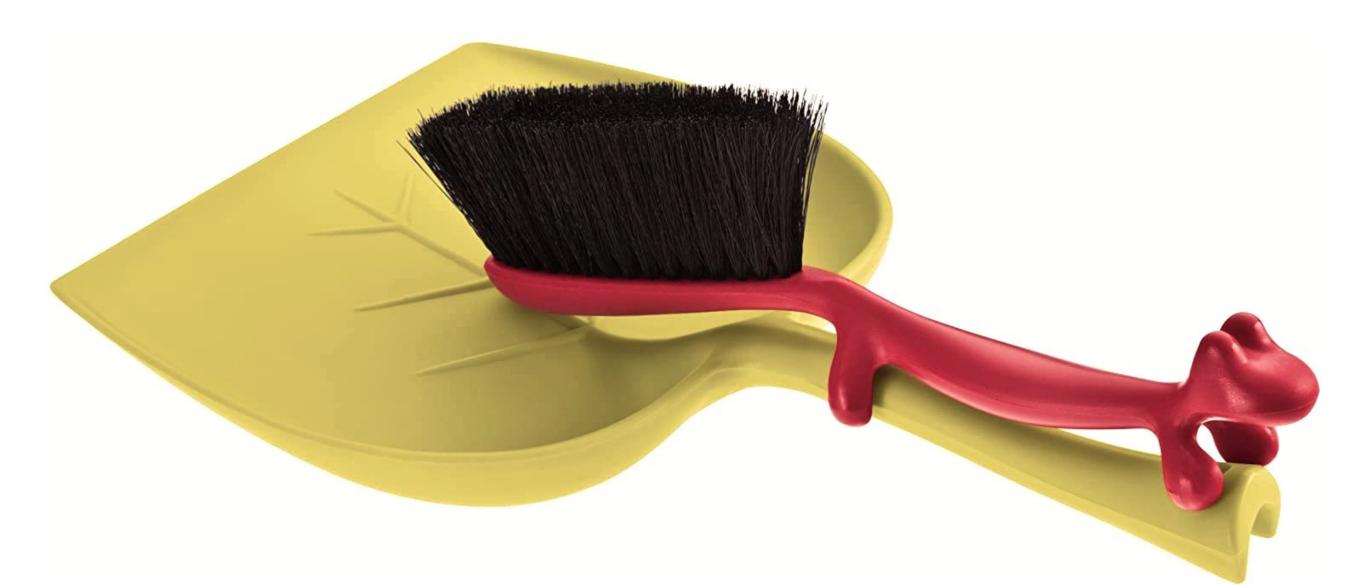

| Kunde   | Koziol                                                            |
|---------|-------------------------------------------------------------------|
| Datum   | 1996                                                              |
| Projekt | TIM might be the archetype of the standing disbrush with a twist. |