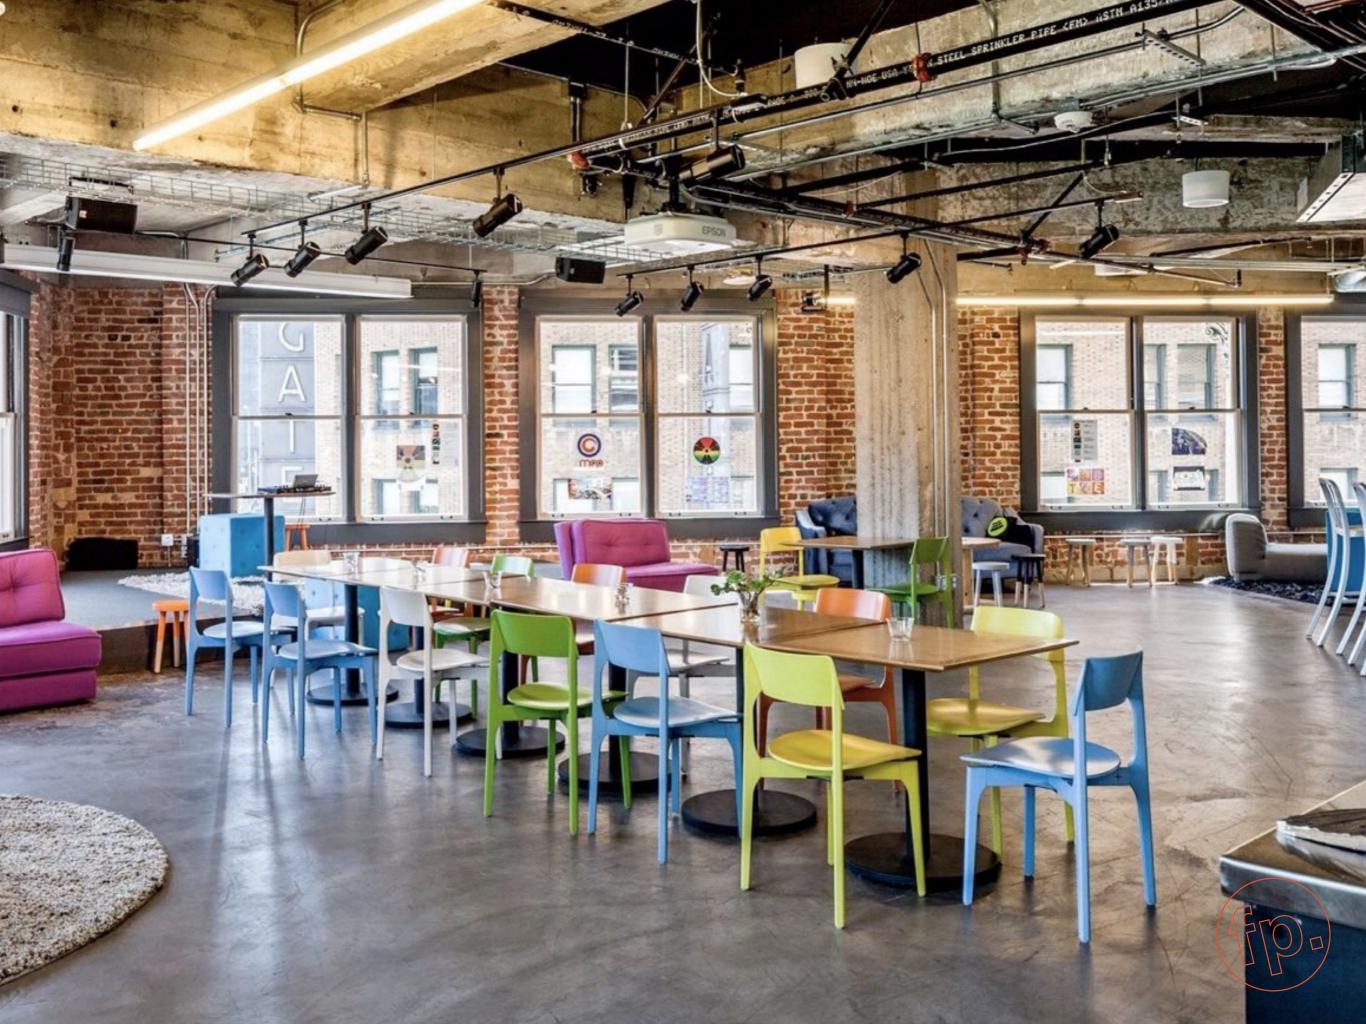

| Kunde          | Nusser                                                                                                                                                                                                              |  |
|----------------|---------------------------------------------------------------------------------------------------------------------------------------------------------------------------------------------------------------------|--|
| Datum          | 2022                                                                                                                                                                                                                |  |
| Projekt        | Tables and benches MONSA for Nusser                                                                                                                                                                                 |  |
|                | Together with the rounded forms the right-angle<br>bending of the side panels defines the look. It<br>has a stable stand and allows easy attachment<br>to the ground<br>FSC certified wood and powder-coated metal. |  |
| and the second | The certified wood and powder coaled metal.                                                                                                                                                                         |  |