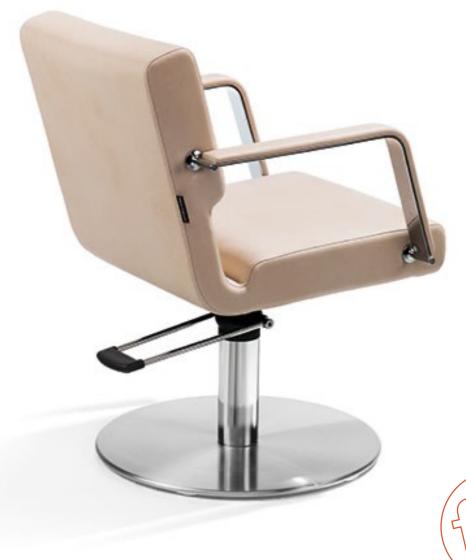

| Kunde   | Welonda / P&G                                                                                                                                            |
|---------|----------------------------------------------------------------------------------------------------------------------------------------------------------|
| Datum   | 2005-2009                                                                                                                                                |
| Projekt | Hairdressing furniture                                                                                                                                   |
|         | Hairdressing chairs and loungers designed for<br>Wella AG's Welonda brand, which were realized<br>in close cooperation with the in-house design<br>team. |