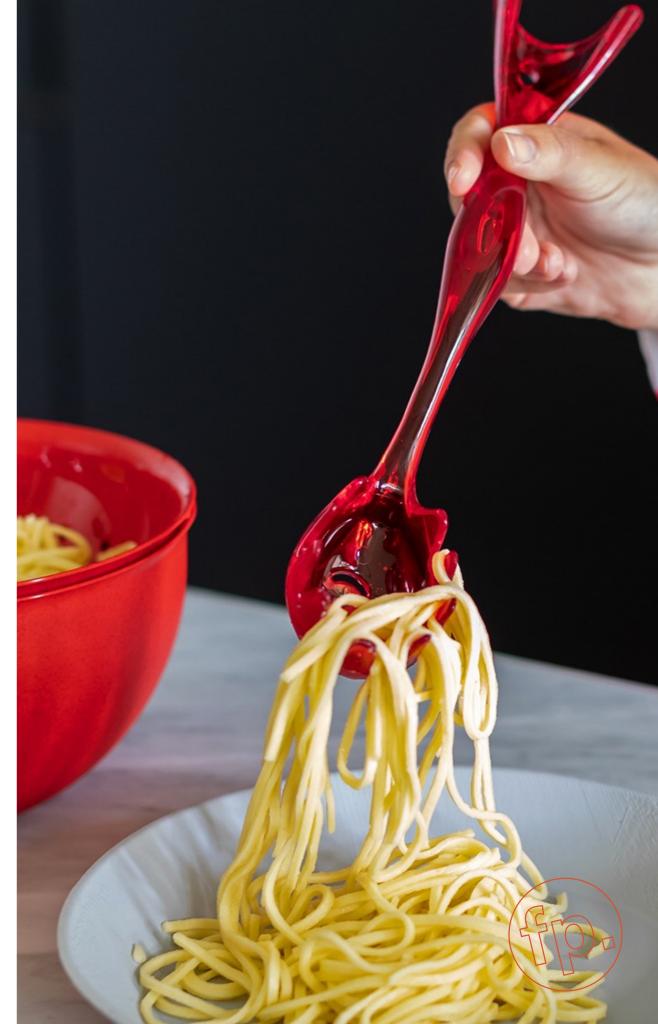

#### CLAIM

[57]

The ornamental design for a spaghetti spoon, as shown and described.

#### DESCRIPTION

FIG. 1 is a perspective view of a spaghetti spoon showing our new design which is also a mirror image of the opposite perspective view thereof;
FIG. 2 is a top plan view thereof;
FIG. 3 is a front plan view thereof;
FIG. 4 is a side plan view thereof which is a mirror image of the opposite side thereof;
FIG. 5 is a rear plan view thereof; and,
FIG. 6 is a bottom plan view thereof.