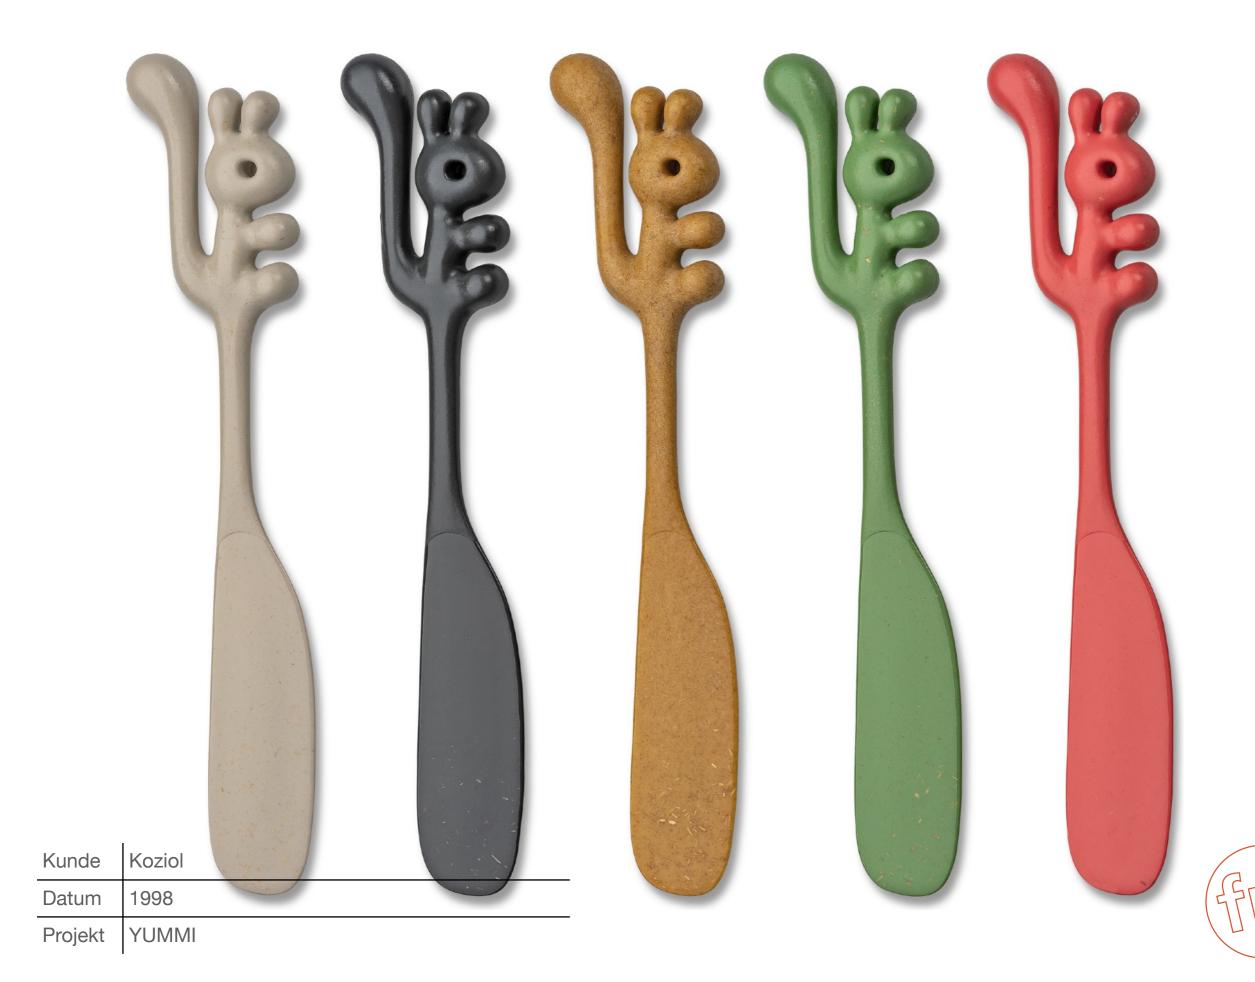

| Kunde   | Koziol                                                                           |
|---------|----------------------------------------------------------------------------------|
| Datum   | 2007 / 2021                                                                      |
| Projekt | Hook PI:P                                                                        |
|         | Today made from biological thermoplastic.<br>A classic from the PI:P collection. |