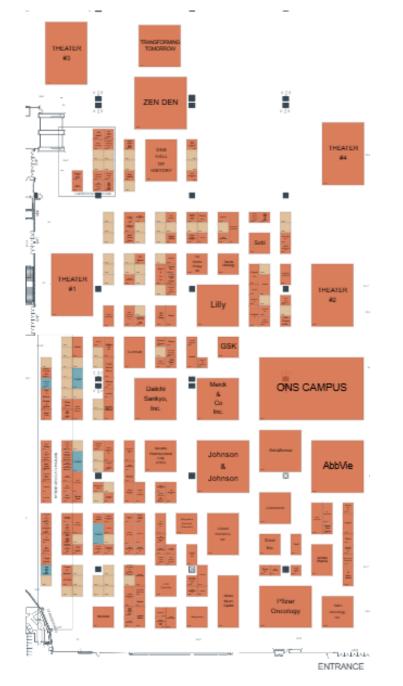

|            |

| Learning Hall Schedule     | + |
|----------------------------|---|
| Learning Hall Floor Plan   | + |
| 10' X 10' Booth Inclusions | + |

#### https://www.onssponsorships.org/ons-congress/exhibitor-resources/



### **Sponsorship Opportunities**



Looking for a Brief Overview of Sponsorships?

View Opportunities by High to Low Spend

https://www.onssponsorships.org/ons-congress/sponsorships/



### **Colorado Convention Center**



https://denverconvention.com/

### Floorplan





https://smithbucklin.expocad.com/Events/ons25/index.html



### **Exhibitor Schedule**

#### **MOVE-IN:**

| Monday, April 7    | 2:00 pm – 5:00pm (Targeted move-in only) |
|--------------------|------------------------------------------|
| Tuesday, April 8   | 8:00 am – 5:00 pm                        |
| Wednesday, April 9 | 8:00 am – 5:00 pm                        |

#### **SHOW HOURS:**

| Thursday, April 10 | 11:00 am – 3:00 pm |
|--------------------|--------------------|
| Friday, April 11   | 11:00 am – 3:00 pm |
| Saturday, April 12 | 11:00 am – 3:00 pm |

#### MOVE-OUT:

| Saturday, April 12 | 3:00 pm – 10:00 pm |
|--------------------|--------------------|
| Sunday, April 13   | 8:00 am – 12:00 pm |



# **Registration & Housing**

#### **Exhibitor Portal**

Confirmed exhibit