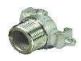

## Express coupling male BSP threaded

| law distanc | ø/Male | Art. Code | Material        |
|-------------|--------|-----------|-----------------|
| 41          | 1/2"   | EXM13SS   | Stainless steel |
| 41          | 3/4"   | EXM19SS   | Stainless steel |
| 41          | 1''    | EXM25SS   | Stainless steel |
| 41          | 1''1/4 | EXM32SS   | Stainless steel |