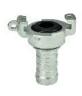

### Express coupling ringed shank

| law distanc | ø/Shank | Art. Code | Material        |
|-------------|---------|-----------|-----------------|
| 41          | 10      | EXSH10SS  | Stainless steel |
| 41          | 13      | EXSH13SS  | Stainless steel |
| 41          | 16      | EXSH16SS  | Stainless steel |
| 41          | 19      | EXSH19SS  | Stainless steel |
| 41          | 25      | EXSH25SS  | Stainless steel |