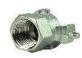

# Express coupling female BSP threaded

| law distanc | ø/Female | Art. Code | Material        |
|-------------|----------|-----------|-----------------|
| 41          | 1/2"     | EXF13SS   | Stainless steel |
| 41          | 3/4''    | EXF19SS   | Stainless steel |
| 41          | 1''      | EXF25SS   | Stainless steel |
| 41          | 1''1/4   | EXF32SS   | Stainless steel |