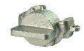

#### Express blank ends

| law distance | Art. Code | Material        |
|--------------|-----------|-----------------|
| 41           | EXKSS     | Stainless steel |