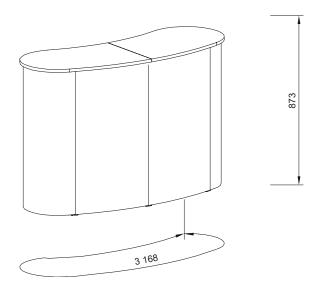

# ES counter 2 x 2 curved, closed back

# **Graphic dimensions**

Total size: 3 168 x 873 mm

Front panel dimension: 490 x 873 mm

Back panel dimension: 361 x 873 mm

Side panel dimension: 733 x 873 mm