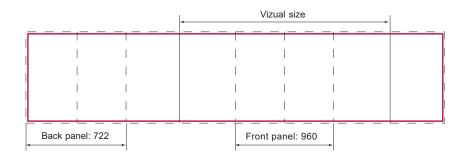

# **Graphic dimensions**

Total size: 3 168 x 873 mm

Front panel dimension: 490 x 873 mm

Back panel dimension: 361 x 873 mm

Side panel dimension: 733 x 873 mm

## **Graphic preparation**

Entire format: 3 168 x 873 mm

Printing area: 3 208 x 913 mm

Overlap: 20 mm on each side of entire format

WITHOUT CUTTING MARKS

Graphic encloses structure

Data requirements for digital print: