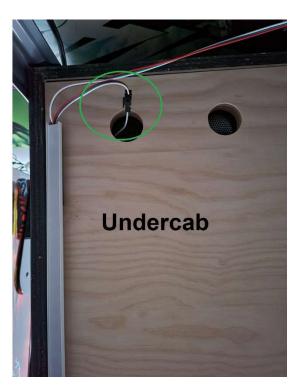

Route the cable labeled CAB-Out downward, and out through the ventilation hole.

Clean the mounting places for the under-cab lighting under the flipper so that the surface is free of dust or impurities.

Place the counterpart magnetic strips that are glued under the cabinet on the under-cab lighting, peel off the protective film, and press together with the lighting channel under the flipper.

The lighting behind the backbox can be put on directly, because the backboard is made of metal, and the magnets hold directly on it.