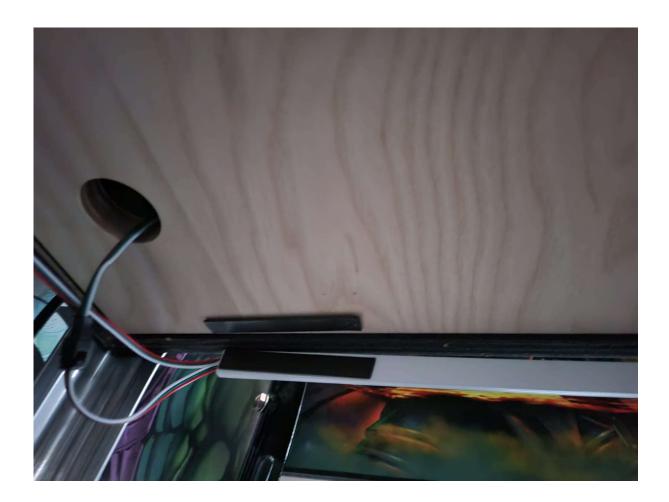

Route the cable labeled CAB-Out downward, and out through the ventilation hole.

Clean the mounting places for the under-cab lighting under the flipper so that the surface is free of dust or impurities.

Place the counterpart magnetic strips that are glued under the cabinet on the under-cab lighting, peel off the protective film, and press together with the lighting channel under the flipper.

The lighting behind the backbox can be put on directly, because the backboard is made of metal, and the magnets hold directly on it.