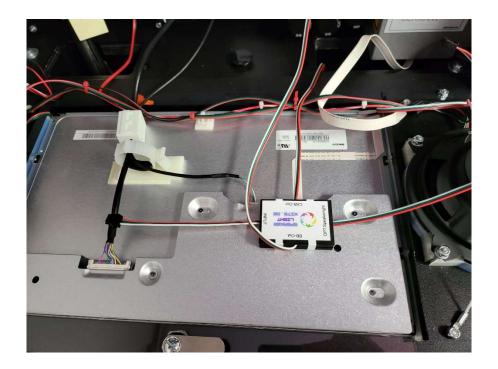

Place the distribution box on the back of the screen. This allows the optional output, the Speakerlights can also be integrated into the system.

Place the control box and the receiver (remote control or Bluetooth) in the backbox.

When mounting the connector on the board, make sure that + and - are not interchanged.

(+) = red cable

(-) = black cable

Lay the cable labeled BB-Out in the backbox and lead it out through the upper opening of the backbox.