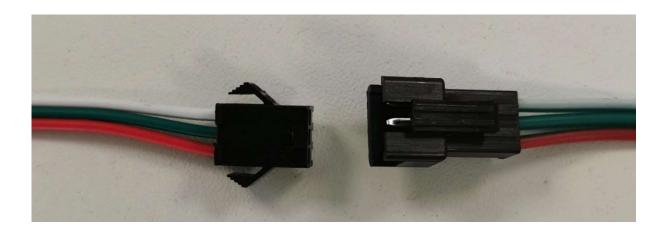

When mounting the connector on the board, make sure that + and - are not interchanged.

(+) = red cable

(-) = black cable

Lay the cable labeled BB-Out in the backbox and lead it out through the upper opening of the backbox.

Then plug the connectors together.

The remote control can be used to set the colors or select an effect.

If the set with APP control was selected, in the download area once download the instructions for setting up the app control.