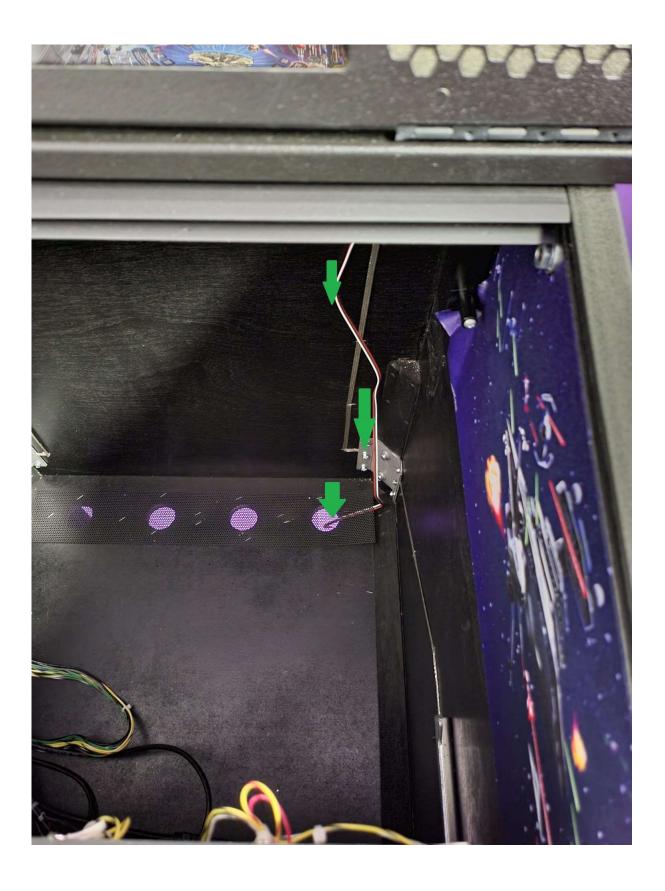

Route the cable labeled CAB-Out downward, and out through the ventilation hole.

Clean the mounting places for the under-cab lighting under the flipper so that the surface is free of dust or impurities.