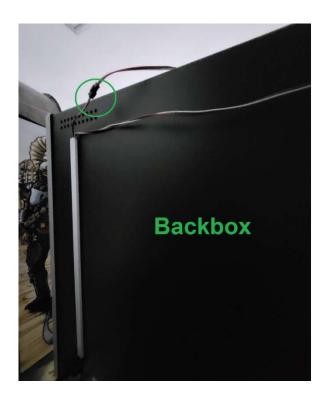

When mounting the connector on the board, make sure that + and - are not interchanged.

(+) = red cable

(-) = black cable

Lay the cable labeled BB-Out in the backbox and lead it out through the upper opening of the backbox.