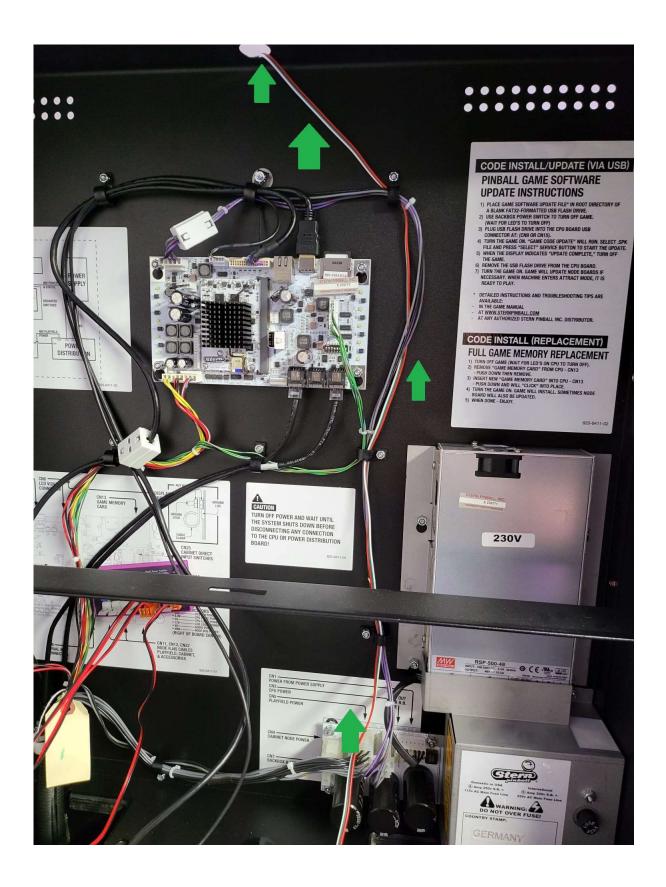

When mounting the connector on the board, make sure that + and - are not interchanged.

(+) = red cable

(-) = black cable

Lay the cable labeled BB-Out in the backbox and lead it out through the upper opening of the backbox.