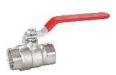

## **VALVES**

Valve female/female BSP brass chromated

| DN Valve | ø/female | PN Valve | Art. Code  | Material     |
|----------|----------|----------|------------|--------------|
| 8        | 1/4"     | 25       | VAL8FFBR   | Plated Brass |
| 10       | 3/8"     | 25       | VAL10FFBR  | Plated Brass |
| 15       | 1/2"     | 25       | VAL15FFBR  | Plated Brass |
| 19       | 3/4"     | 25       | VAL19FFBR  | Plated Brass |
| 25       | 1"       | 25       | VAL25FFBR  | Plated Brass |
| 32       | 1"1/4    | 25       | VAL32FFBR  | Plated Brass |
| 38       | 1"1/2    | 25       | VAL38FFBR  | Plated Brass |
| 50       | 2"       | 25       | VAL50FFBR  | Plated Brass |
| 65       | 2"1/2    | 16       | VAL65FFBR  | Plated Brass |
| 80       | 3"       | 16       | VAL80FFBR  | Plated Brass |
| 100      | 4"       | 16       | VAL100FFBR | Plated Brass |