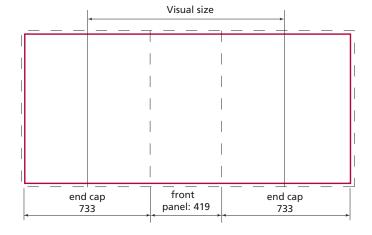

## **Graphic dimensions**

Total size: 1 885 x 873 mm

Front panel dimension: 419 x 873 mm

Side panel dimension: 733 x 873 mm