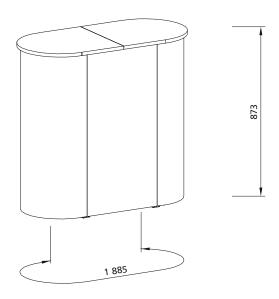

## **Graphic dimensions**

Total size: 1 885 x 873 mm

Front panel dimension: 419 x 873 mm

Side panel dimension: 733 x 873 mm