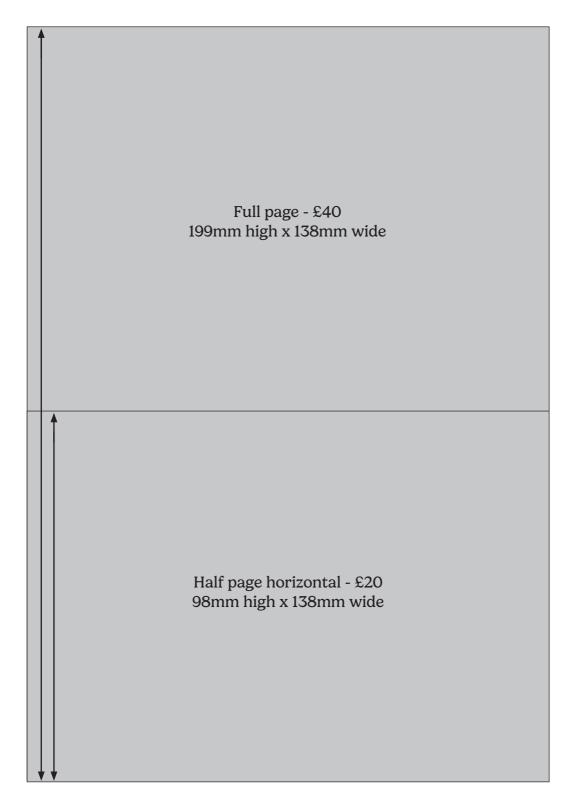

## Advertising in Chudleigh Companion

Multiple booking discounts:

Book 6 adverts for the price of 5. Book 12 adverts for the price of 10.

As well as appearing the magazine, advertisers will feature on Chudleigh Companion social media pages.

Quarter page horizontal - £12 47mm high x 138mm wide

Quarter page vertical - £12 98mm high x 66mm wide Publication Size: A5 portrait (148mm high x 210mm wide)

FREE advert design service.

Adverts can be supplied as a PDF or JPEG file.