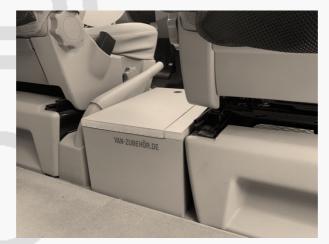

## **Assembly Instruction for the Storage Box**

## **Assembly Notes:**

We recommend mounting the box with the seat frame of the passenger seat.

Van-Zubehör.de assumes no responsibility for improper assembly. If you are unsure, please write us an email - we will be happy to help and advise you.

## Assembly:

1. Move the front passenger seat upward. Place the storage box between the passenger seat and the handbrake lever.

- 2. Depending on the vehicle and the shape of the seat console, determine the optimum height for attaching the fastening material. The seat console should be as parallel as possible to the storage box on this surface.
- 3. Then remove the storage box again. Clean and degrease the adhesive surfaces. Attach the fastening material to the storage box and seat console.
- 4. Put in the storage box again.
- 5. Go and have fun. 🙂