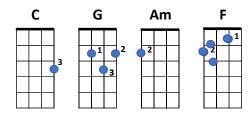

Island strum: d du udu
Chuck stum: d xu uxu
Is strum variatie: d D udu



Intro: [Am] [G] [C] [F]

Verse: [Am] I was scared of [G] dentists and the [C] dark

[Am] I was scared of [G] pretty girls and [C] starting conversations

[Am] Oh, all my [G] friends are turnin' [C] green

You're the [Am] magician's [G] assistant in their [C] dreams

Prechorus: Ah-[Am] ooh, [G] oh, [C] oh

Ah-[Am] oh-ooh, [G] and they [C/] come unstuck

Chorus: [Am] Lady, [G] runnin' down to the [C] riptide, Taken away to the

[Am] dark side [G] I wanna be your [C] left-hand man

I [Am] love you [G] when you're singin' that [C] song and I got a lump in my

[Am] throat 'cause [G] You're gonna sing the words [C] wrong

Verse: [Am] There's this movie [G] that I think you'll [C] like

This [Am] guy decides to [G] quit his job and [C] heads to New York City

This [Am] cowboy's [G] runnin' from