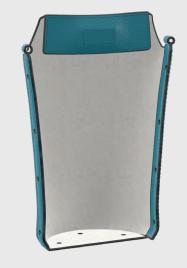

#### **COMPONENTS-LEATHER**

- FRONT BODY X 1 PIECE
- BACK BODY X 1 PIECE
- INNER BODY X 1 PIECE
- SHOULDER STRAPS x 2 PIECES

INNER PANEL

FRONT BODY - BACK SIDE

FRONT BODY - FRONT SIDE

BACK BODY - FRONT SIDE

- BACK SIDE

SHOULDER STRAPS LONG

SHOULDER STRAPS SHORT

Attach flat head studs to back body (the logo side).

Attach flat head studs to the microfiber base.

Attach the microfiber base to the back body.

Attach the back body + microfiber base to the front body.

ATTACH HARDWARE FROM BOTTOM TO TOP ON ONE SIDE, AND THEN THE OTHER SIDE.