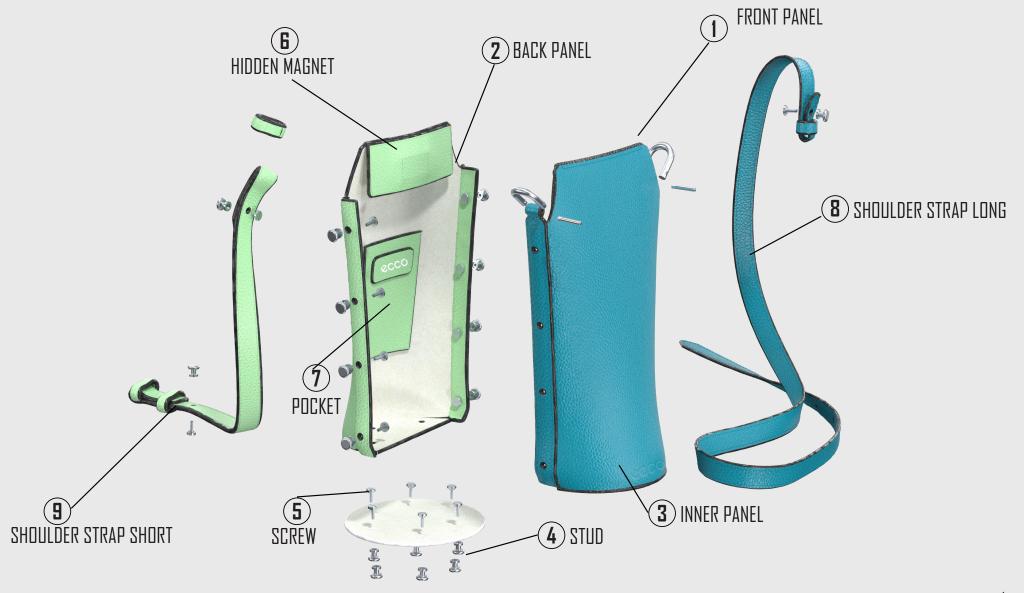

### **EXPLODED-VIEW**

#### **COMPONENTS-LEATHER**

- FRONT BODY X 1 PIECE
- BACK BODY X 1 PIECE
- INNER BODY X 1 PIECE
- SHOULDER STRAPS x 2 PIECES

INNER PANEL

FRONT BODY - BACK SIDE

FRONT BODY - FRONT SIDE

BACK BODY - FRONT SIDE

- BACK SIDE

SHOULDER STRAPS LONG

SHOULDER STRAPS SHORT