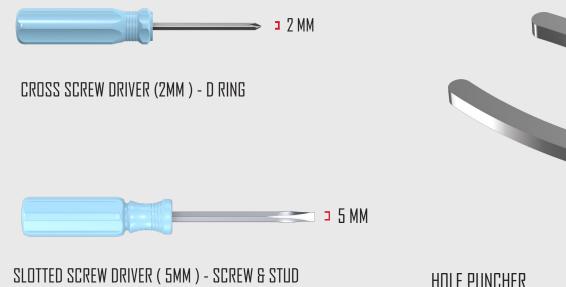

#### **COMPONENTS-ACCESSORIES**

SILVER COLOR

GOLD COLOR

GREEN COLOR

BLUE COLOR

SLOTTED SCREW DRIVER ( 5MM ) - SCREW & STUD

SILVER COLOR

GOLD COLOR

GREEN COLOR

BLUE COLOR

LOCTITE GLUE