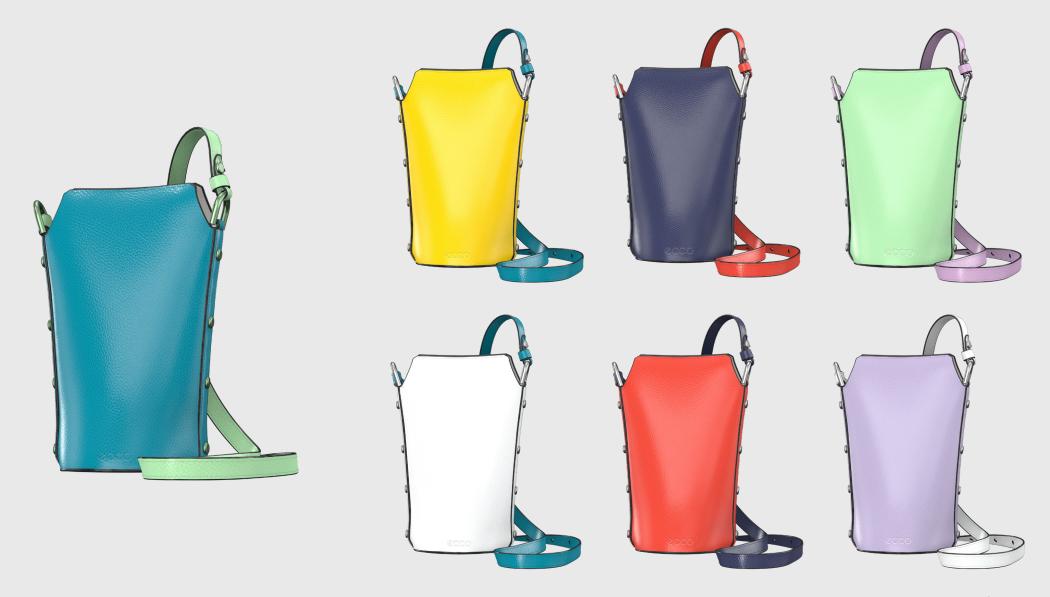

## Thousands of possibilities

# 7 COLORS

- FOAM WHITE

910771191027

- CYBER YELLOW

910771191186

- STRONG TURQUOISE

910789891173

- PATINA GREEN

910789891119

- BLUE DEPTH

910789891032

- PASTEL LILAC

910771190978

- VIBRANT SCARLET

910789891071