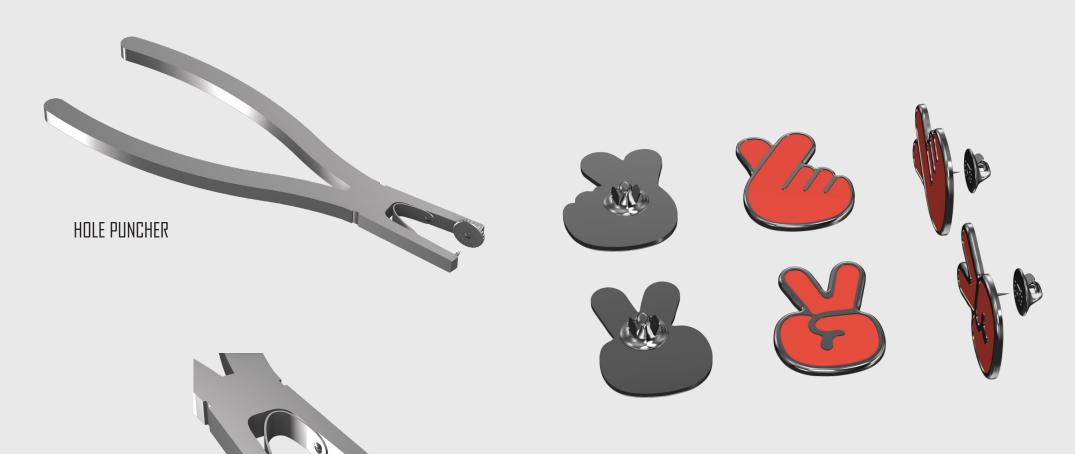

#### **COMPONENTS-ACCESSORIES**

PLATE LOVE & PEACE SIGN

Make a hole (holes) for an enamel plate(s) where desired.

Make a hole (s) for an enamel plate(s) where desired.