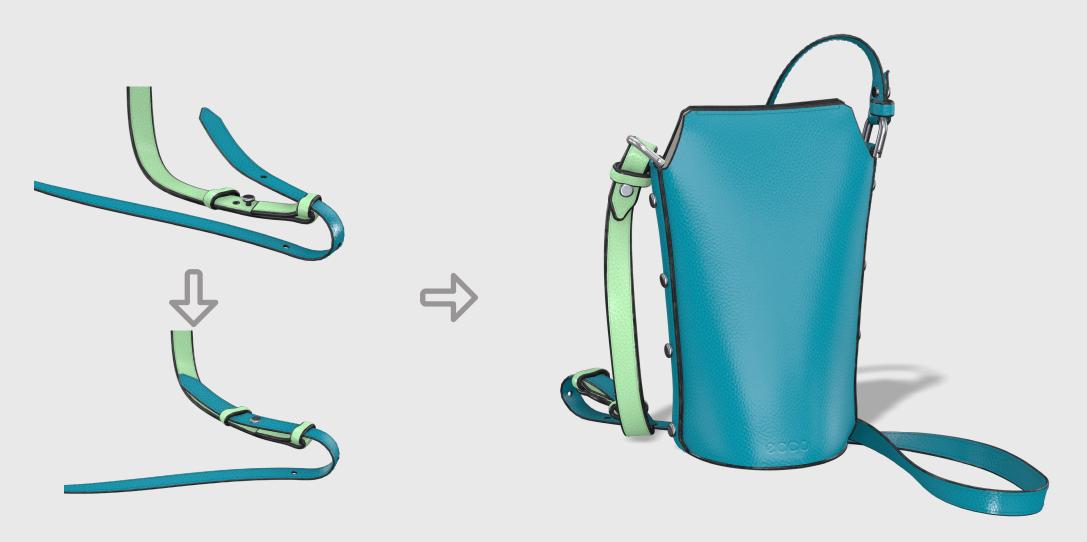

Attach flat head studs to the short shoulder strap.

Attach flat head studs to the long shoulder strap.

\* ATTACH PIN STUD ON SHOULDER STRAP, USE 5MM SLOTTED SCREW DRIVER AND GLUE (IF DESIRED)

Insert the long strap in the short strap, and adjust the length.