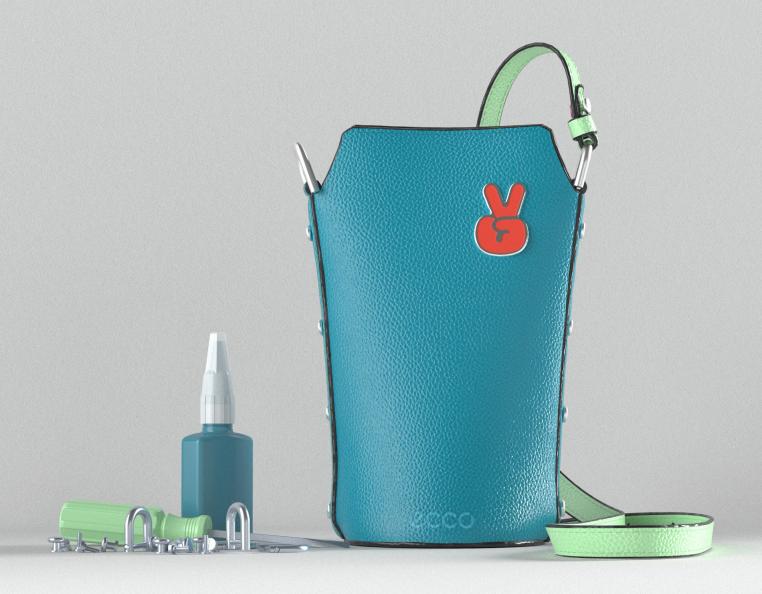

### **EXPLODED-VIEW**

#### **USAGE OF TOOLS**

- Carefully apply one drop of glue inside of stud before attaching the flat head screw in order to secure the closure.

- Attach the pin stud and screw on the shoulder straps.

- Carefully apply one drop of glue inside of D ring before attaching the bar in order to secure the closure.

Attach flat head studs to back body (the logo side).

Attach flat head studs to the microfiber base.

Attach the microfiber base to the back body.

Attach the back body + microfiber base to the front body.

ATTACH HARDWARE FROM BOTTOM TO TOP ON ONE SIDE, AND THEN THE OTHER SIDE.

Attach flat head studs to the short shoulder strap.

Attach flat head studs to the long shoulder strap.

\* ATTACH PIN STUD ON SHOULDER STRAP, USE 5MM SLOTTED SCREW DRIVER AND GLUE (IF DESIRED)

Insert the long strap in the short strap, and adjust the length.