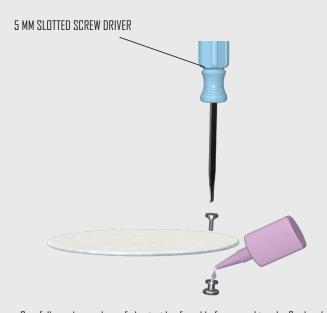

#### **USAGE OF TOOLS**

- Carefully apply one drop of glue inside of stud before attaching the flat head screw in order to secure the closure.

- Attach the pin stud and screw on the shoulder straps.

- Carefully apply one drop of glue inside of D ring before attaching the bar in order to secure the closure.