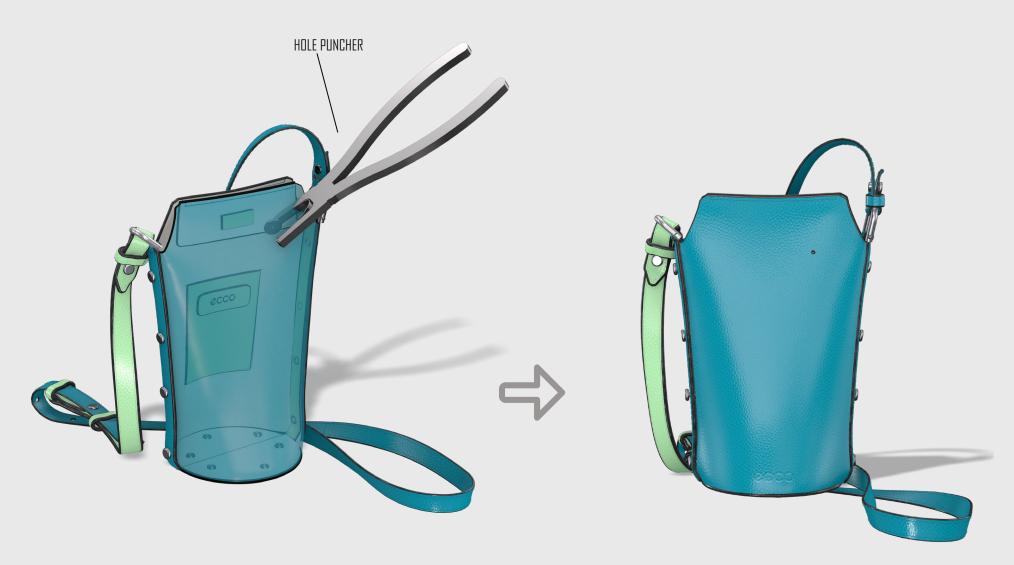

Make a hole (holes) for an enamel plate(s) where desired.

Make a hole (s) for an enamel plate(s) where desired.