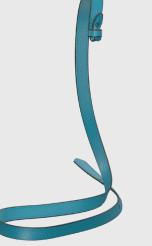

- BACK SIDE

SHOULDER STRAPS LONG

SHOULDER STRAPS SHORT

Attach flat head studs to the short shoulder strap.

Attach flat head studs to the long shoulder strap.

\* ATTACH PIN STUD ON SHOULDER STRAP, USE 5MM SLOTTED SCREW DRIVER AND GLUE (IF DESIRED)

Insert the long strap in the short strap, and adjust the length.