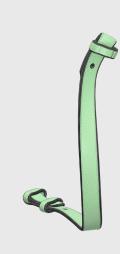

#### **COMPONENTS-LEATHER**

- FRONT BODY X 1 PIECE
- BACK BODY X 1 PIECE
- INNER BODY X 1 PIECE
- SHOULDER STRAPS x 2 PIECES

INNER PANEL

FRONT BODY - BACK SIDE

FRONT BODY - FRONT SIDE

BACK BODY - FRONT SIDE

- BACK SIDE

SHOULDER STRAPS LONG

SHOULDER STRAPS SHORT