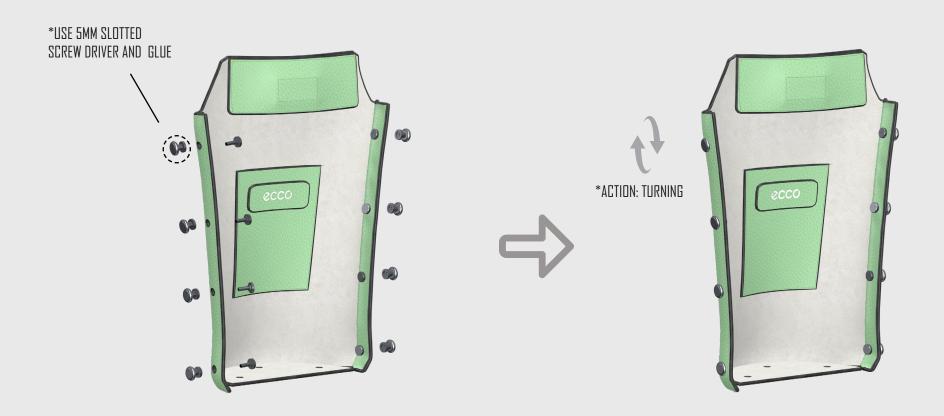

Attach flat head studs to back body (the logo side).

Attach flat head studs to the microfiber base.

Attach the microfiber base to the back body.

Attach the back body + microfiber base to the front body.

ATTACH HARDWARE FROM BOTTOM TO TOP ON ONE SIDE, AND THEN THE OTHER SIDE.