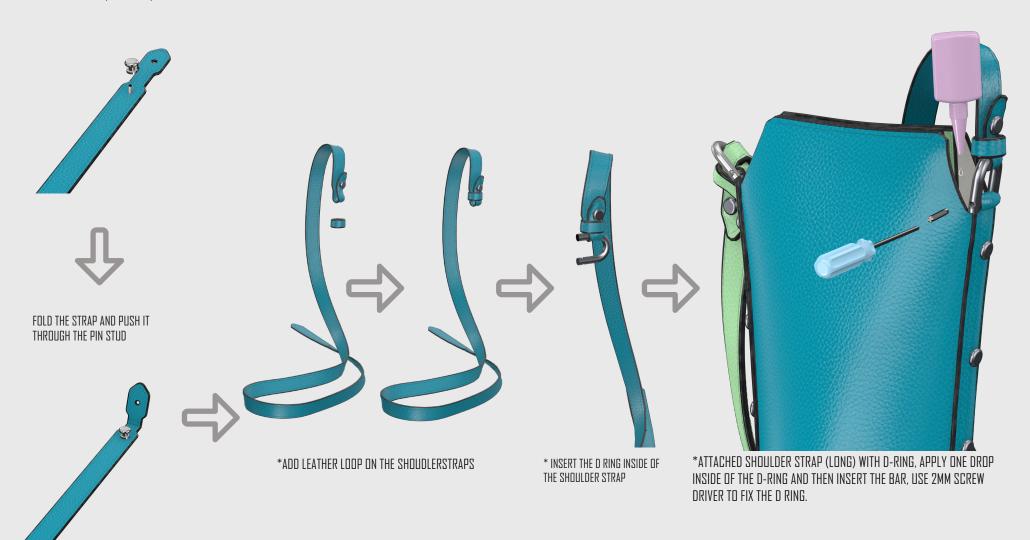

#### **USAGE OF TOOLS**

- Carefully apply one drop of glue inside of stud before attaching the flat head screw in order to secure the closure.

- Attach the pin stud and screw on the shoulder straps.

- Carefully apply one drop of glue inside of D ring before attaching the bar in order to secure the closure.

Attach flat head studs to the short shoulder strap.

Attach flat head studs to the long shoulder strap.

\* ATTACH PIN STUD ON SHOULDER STRAP, USE 5MM SLOTTED SCREW DRIVER AND GLUE (IF DESIRED)

Insert the long strap in the short strap, and adjust the length.