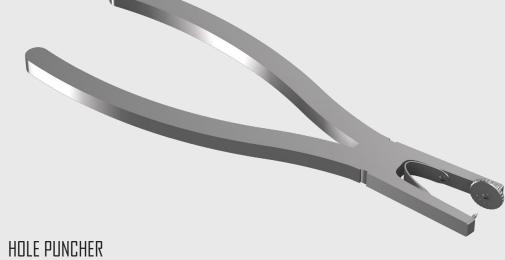

Make a hole (holes) for an enamel plate(s) where desired.

Make a hole (s) for an enamel plate(s) where desired.