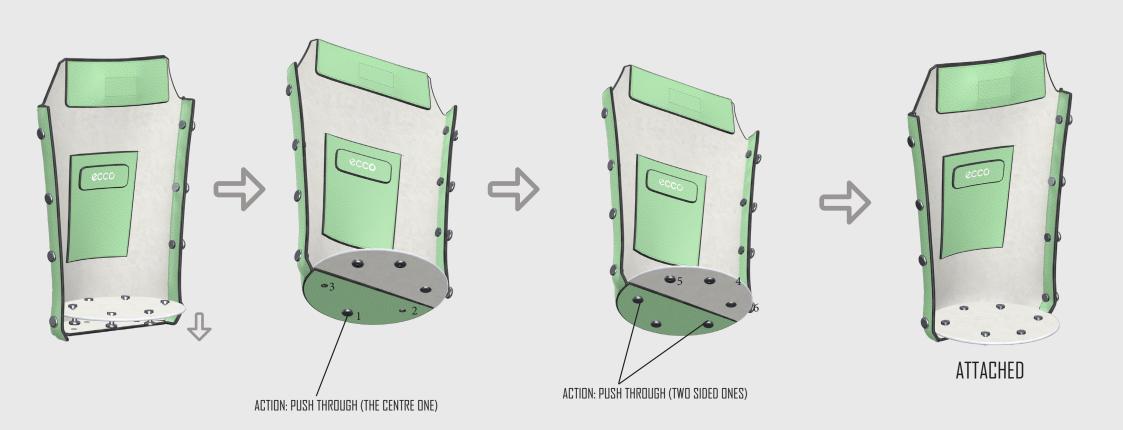

Attach flat head studs to back body (the logo side).

Attach flat head studs to the microfiber base.

Attach the microfiber base to the back body.

Attach the back body + microfiber base to the front body.

ATTACH HARDWARE FROM BOTTOM TO TOP ON ONE SIDE, AND THEN THE OTHER SIDE.