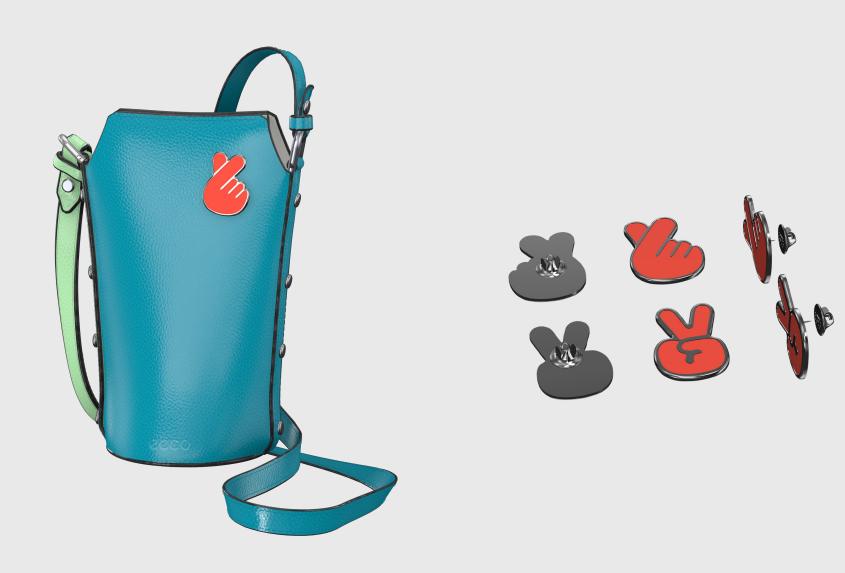

#### **COMPONENTS-ACCESSORIES**

PLATE LOVE & PEACE SIGN

Make a hole (holes) for an enamel plate(s) where desired.

Make a hole (s) for an enamel plate(s) where desired.