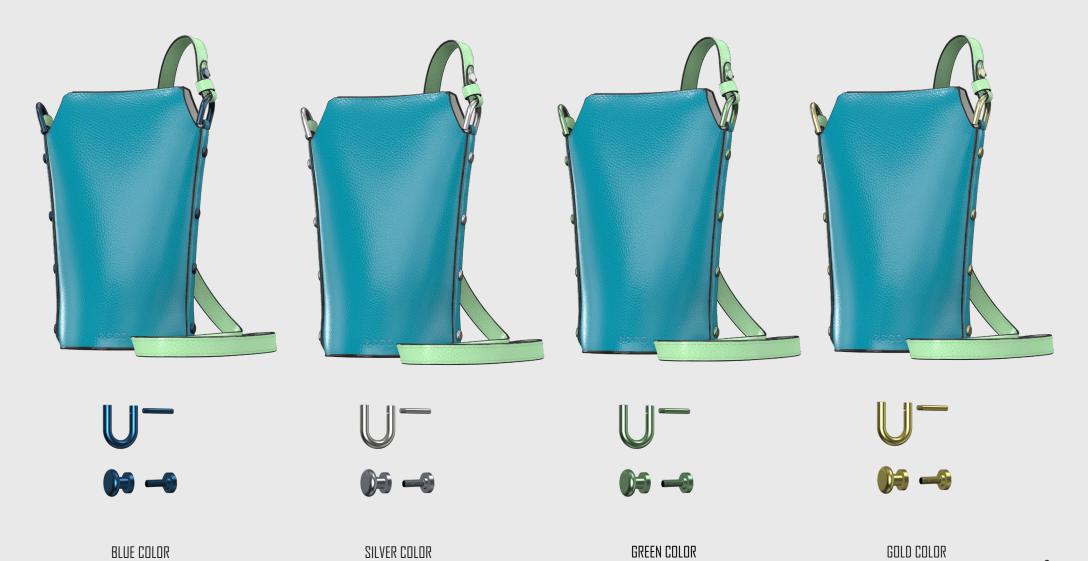

#### **4 COLORS HARDWARE**

#### **COMPONENTS-ACCESSORIES**

SILVER COLOR

GOLD COLOR

GREEN COLOR

BLUE COLOR

SLOTTED SCREW DRIVER ( 5MM ) - SCREW & STUD

SILVER COLOR

GOLD COLOR

GREEN COLOR

BLUE COLOR

LOCTITE GLUE