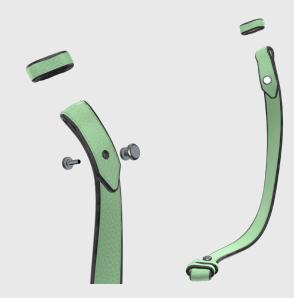

Attach flat head studs to the short shoulder strap.

Attach flat head studs to the long shoulder strap.

\* ATTACH PIN STUD ON SHOULDER STRAP, USE 5MM SLOTTED SCREW DRIVER AND GLUE (IF DESIRED)

Insert the long strap in the short strap, and adjust the length.