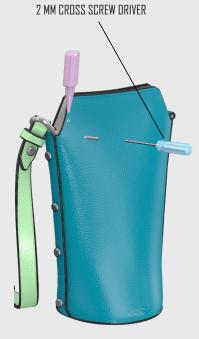

Make a hole (holes) for an enamel plate(s) where desired.

Make a hole (s) for an enamel plate(s) where desired.