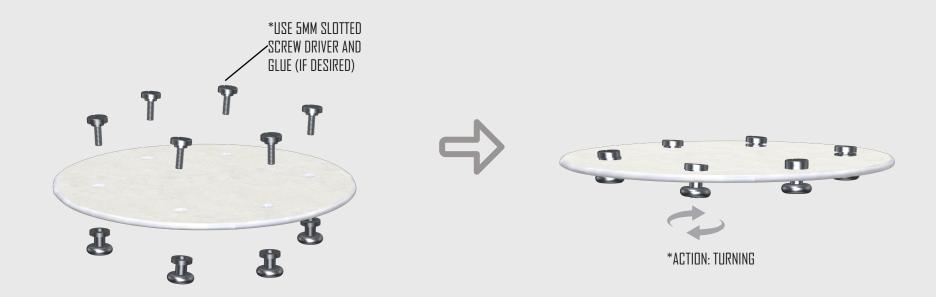

Attach flat head studs to back body (the logo side).

Attach flat head studs to the microfiber base.

Attach the microfiber base to the back body.

Attach the back body + microfiber base to the front body.

ATTACH HARDWARE FROM BOTTOM TO TOP ON ONE SIDE, AND THEN THE OTHER SIDE.