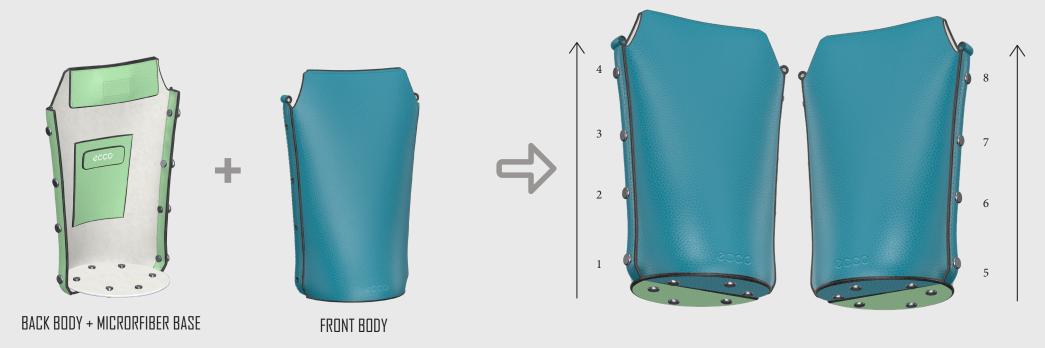

Attach flat head studs to back body (the logo side).

Attach flat head studs to the microfiber base.

Attach the microfiber base to the back body.

Attach the back body + microfiber base to the front body.

ATTACH HARDWARE FROM BOTTOM TO TOP ON ONE SIDE, AND THEN THE OTHER SIDE.