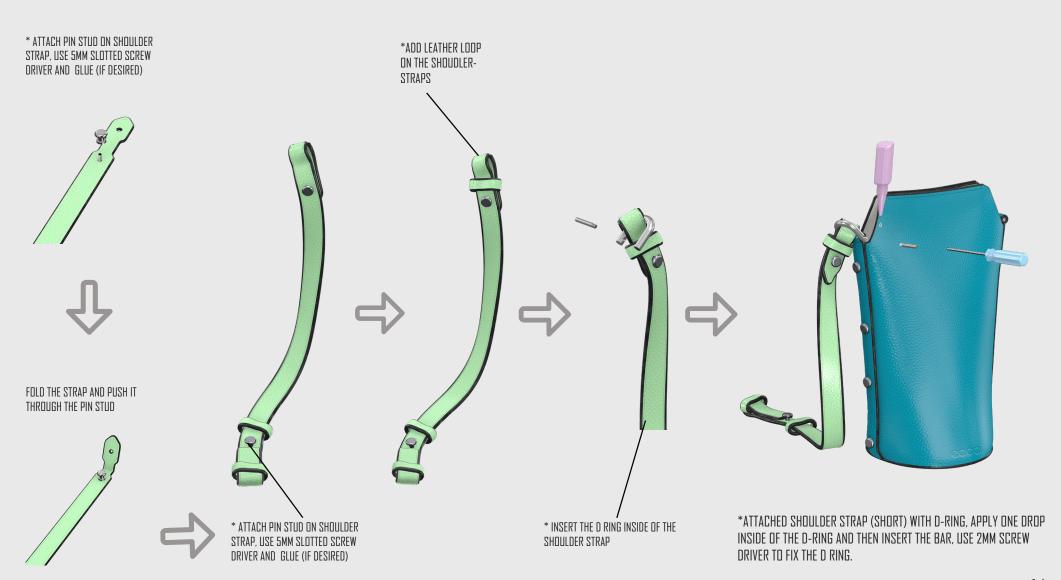

#### **USAGE OF TOOLS**

- Carefully apply one drop of glue inside of stud before attaching the flat head screw in order to secure the closure.

- Attach the pin stud and screw on the shoulder straps.

- Carefully apply one drop of glue inside of D ring before attaching the bar in order to secure the closure.

Attach flat head studs to the short shoulder strap.

Attach flat head studs to the long shoulder strap.

\* ATTACH PIN STUD ON SHOULDER STRAP, USE 5MM SLOTTED SCREW DRIVER AND GLUE (IF DESIRED)

Insert the long strap in the short strap, and adjust the length.