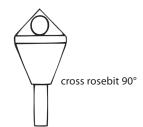

## **TECHNICAL DATA**

Top angle: Countersinks with cylindrical shaft:

Cross rose bits (optional):

Collets:

Countersinks with morse tapper:

60° to 120°

Ø 6 mm to 31 mm

Ø 2/5, 5/10, 10/15, 15/20 mm