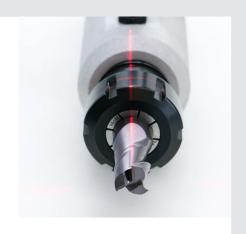

## Precise re-sharpening

For re-sharpening of one-, two-, or 3 flute countersinks and resharpening the faces of one to four flute cutters. The fixation is made by a clamping head ER 32. Additionally the clamping head is equipped with a MK3 morse tapper.

- ✓ for 3 flute countersinks from 6 20 mm or morse tapper up to MK3
- one to four flute cutters for re-sharpeing the face of cutters up to 20 mm
- ✓ precise laser adjustment
- ✓ tool support ER 32 and morse tapper support MK 3
- extendable for cross rose bits (optional)
- ✓ special forms: step drills, sheet metal- and wood drills
- ✓ solid construction

## **TECHNICAL DATA**

Top angle: Countersinks with cylindrical shaft:

Cross rose bits (optional):

Collets:

Countersinks with morse tapper:

60° to 120°

Ø 6 mm to 31 mm

Ø 2/5, 5/10, 10/15, 15/20 mm