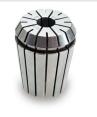

ER 32 to 20 mm

up to MK 3

## **BASIC VERSION**

- SZVR incl. 10 mm collet
- Collet nut
- Laser adjustment
- Morse tapper MK 3
- Cam for 3 ute countersink
- Index plate for one to four ute cutters

SZVR collet set Item No. 11915 7 pieces

Ø6/8/12/14/16/18/20 mm