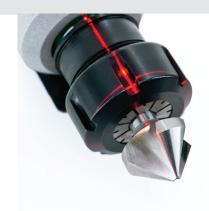

## Precise re-sharpening

For re-sharpening of one-, two-, or 3 flute countersinks and resharpening the faces of one to four flute cutters. The fixation is made by a clamping head ER 32. Additionally the clamping head is equipped with a MK3 morse tapper.

- ✓ for 3 flute countersinks from 6 20 mm or morse tapper up to MK3
- one to four flute cutters for re-sharpeing the face of cutters up to 20 mm
- ✓ precise laser adjustment
- ✓ tool support ER 32 and morse tapper support MK 3
- extendable for cross rose bits (optional)
- ✓ special forms: step drills, sheet metal- and wood drills
- ✓ solid construction

## **TECHNICAL DATA**

Top angle: Countersinks with cylindrical shaft:

Cross rose bits (optional):

Collets:

Countersinks with morse tapper:

60° to 120°

Ø 6 mm to 31 mm

Ø 2/5, 5/10, 10/15, 15/20 mm