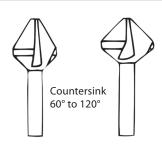

## **TECHNICAL DATA**

Top angle: Countersinks with cylindrical shaft:

Cross rose bits (optional):

Collets:

Countersinks with morse tapper:

60° to 120°

Ø 6 mm to 31 mm

Ø 2/5, 5/10, 10/15, 15/20 mm