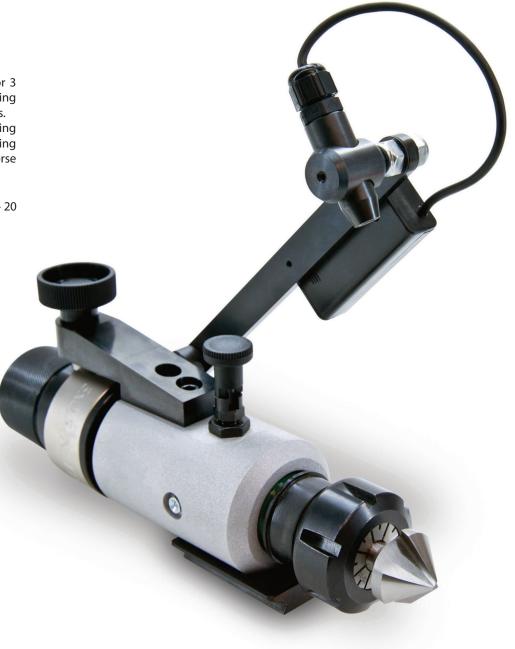

# CUTTER- AND COUNTERSINK ATTACHMENT SZVR ITEM NO. 11280

## Precise re-sharpening

For re-sharpening of one-, two-, or 3 flute countersinks and resharpening the faces of one to four flute cutters. The fixation is made by a clamping head ER 32. Additionally the clamping head is equipped with a MK3 morse tapper.

- ✓ for 3 flute countersinks from 6 20 mm or morse tapper up to MK3
- one to four flute cutters for re-sharpeing the face of cutters up to 20 mm
- ✓ precise laser adjustment
- ✓ tool support ER 32 and morse tapper support MK 3
- extendable for cross rose bits (optional)
- ✓ special forms: step drills, sheet metal- and wood drills
- ✓ solid construction

## **BASIC VERSION**

- SZVR incl. 10 mm collet
- Collet nut
- Laser adjustment
- Morse tapper MK 3
- Cam for 3 ute countersink
- Index plate for one to four ute cutters

SZVR collet set Item No. 11915 7 pieces