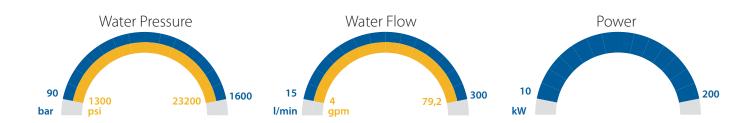

WATER PUMP?

DYNASET HPW Hydraulic High Pressure Water Pump converts the hydraulic power of a mobile machine, vehicle or vessel into high-pressure water for various applications.

## **BENEFITS**

- Always ready for use
- Low water consumption
- Low maintenance
- Saves time, space and resources
- Easy installation on all hydraulic systems

#### **APPLICATIONS**

- High-pressure washing
- Dust suppression
- Hydro scaling
- Street cleaning
- Sewer and pipe cleaning

## **FEATURES**

- The best power-to-size ratio
- Compact size
- Lightweight
- Self-priming (up to 800 bar models)
- Linear output adjustability

#### **MACHINERY**

- Excavators
- Mining Machines
- Aerial Working Platforms
- Remotely Operated Vehicles (ROV)
- Street Sweepers, Cleaning Machinery

#### **OUTPUT CHARACTERISTICS**