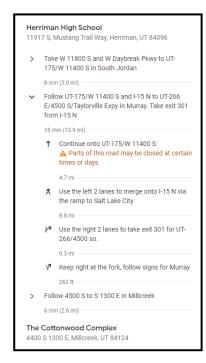

| What to bring?                                                             | Important Meet Facts                                                                         | Time Schedule                   |
|----------------------------------------------------------------------------|----------------------------------------------------------------------------------------------|---------------------------------|
| Uniform: (on when you get to the bus) No Outside Clothing! Limited Jewelry | First event is at 2:00 pm                                                                    | Out of Class:<br>12:10 pm       |
| <b>\$\$\$</b> for T-shirt or snack bar                                     | This is for all the marbles, time to step up!                                                | Buses Leave School:<br>12:30 pm |
| Running shoes/Spikes and extra pair of socks                               | JV Girls – 2:00 pm<br>JV Boys – 2:45 am<br>Varsity Girls – 3:30 pm<br>Varsity Boys – 4:15 pm | Arrive at Meet:<br>1:00 pm      |
| Food: ex: bagels, bananas, fruit, water and Gatorade                       | Buses leave from the north side of the high school by the main gym                           | Leave Meet:<br>5:45 pm          |
| Extras: Sunscreen, back-up water                                           | Cottonwood Complex<br>4400 S 1300 E<br>Millcreek, UT 84124                                   | Arrive at HHS:<br>6:15 pm       |