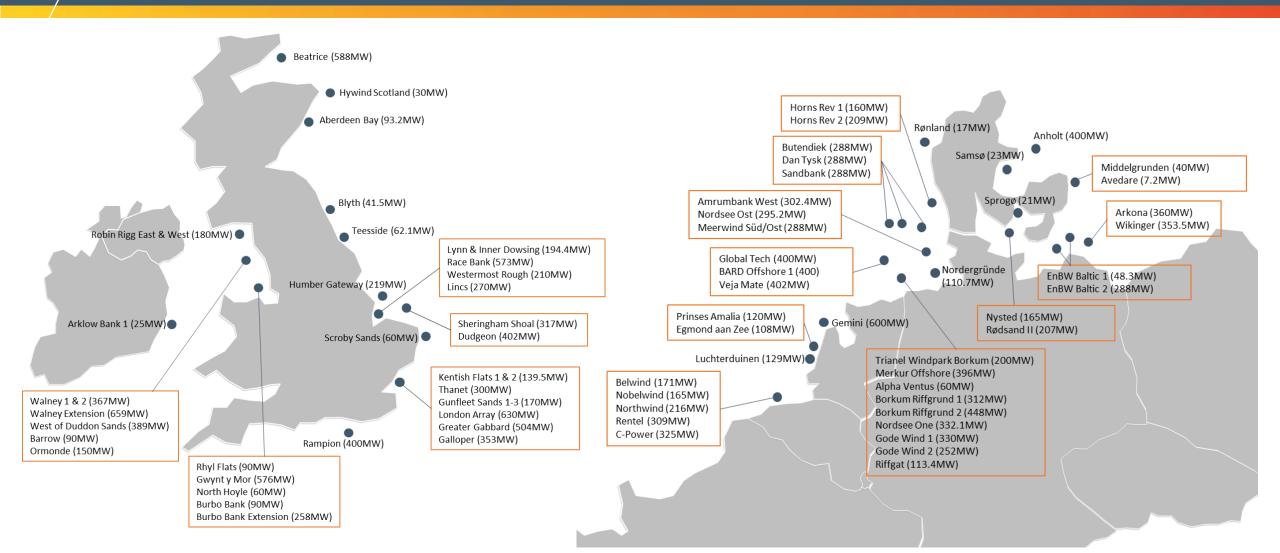

## **UK + NW Europe Operational Offshore Wind Farms**

UK Offshore Wind Supply Chain (800 Companies)