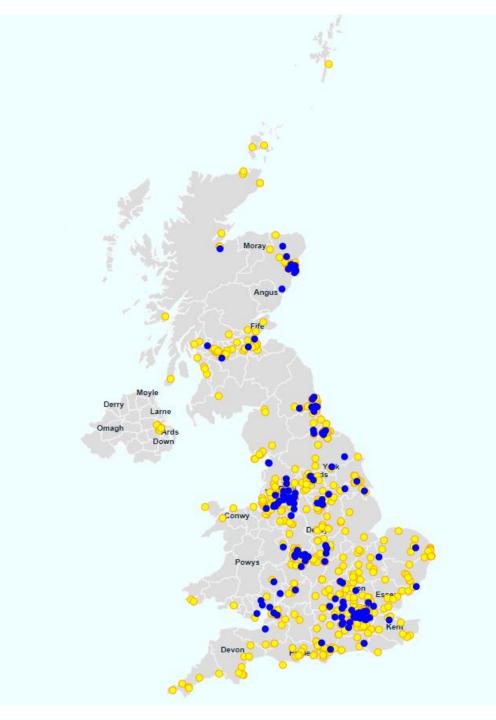

## What CCUS can learn from offshore wind (Source EICSupply Map)

Stuart Broadley – CEO

UK Energy Supply Chain (3200 Companies)



## UK Energy Supply Chain Capability





## **UK + NW Europe Operational Offshore Wind Farms**



UK Offshore Wind Supply Chain (800 Companies)



## Offshore Wind sector

| Turbine Construction         |                                |                   |                             |           |                      |                           |           |                                    |                                       | Development & Conse                        | nt                    |                             |                          |                                                       | Balance o                  | of Plant/(        | Civils                |                   |                    |                           |  |
|------------------------------|--------------------------------|-------------------|-----------------------------|-----------|----------------------|---------------------------|