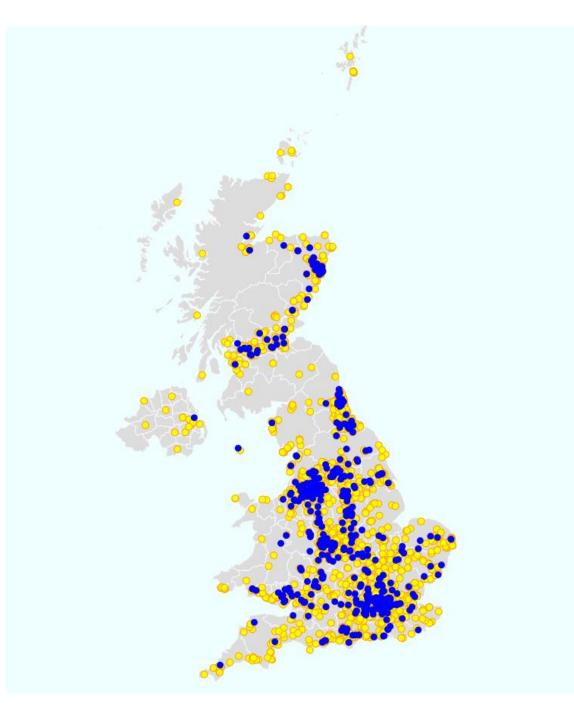

## **UK + NW Europe Operational Offshore Wind Farms**

UK Offshore Wind Supply Chain (800 Companies)