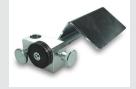

Item No. 17358 Workpiece support with angle adjustment

Diamond grinding wheel Item No. 10947 coarse (standard) Item No. 10948 medium

Item No. 10949 fine