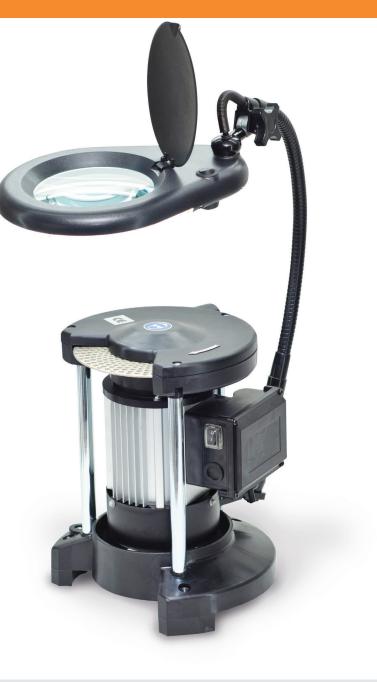

## LOOKING THROUGH GRINDING MACHINE SM 180 ITEM NO. 10944

## Even for hardest materials

This machine gives you free sight and control of your workpiece. Equipped with a diamond wheel coated on both sides.

- boring holes in the looking through grinding wheel cool the workpiece permanently
- ✓ thin grinding wheel

UNIVERSA

- looking-through diamond grinding wheel coated on both sides
- high-quality diamond coating grants long durability
- for sure every material can be worked on
- ✓ simplest handling
- Iow heat generation

## **TECHNICAL DATA**

Diamond grinding wheel: Motor: Revolutions: Weight net: Abrasive layer: Adaptor for dust exhaust: Dim (L x W x H): Ø 180 mm 230 V, 50 bis 60 Hz, 0,15 kW 1420 rpm<sup>-1</sup> 7,3 kg diamond Ø 35 mm 250 x 250 x 310 mm

## **BASIC VERSION**

- Diamond layer coated on both sides of grinding wheel  $\emptyset$  180 mm
- Adaptor for dust exhaust
- Low revolution motor

Item No. 18070 LED lighted precision optical lens

Item No. 18658 Grinding wheel fixture