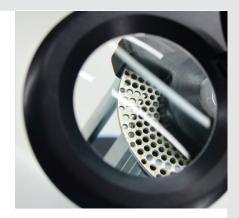

## Even for hardest materials

This machine gives you free sight and control of your workpiece. Equipped with a diamond wheel coated on both sides.

- boring holes in the looking through grinding wheel cool the workpiece permanently
- ✓ thin grinding wheel

UNIVERSA

- looking-through diamond grinding wheel coated on both sides
- high-quality diamond coating grants long durability
- for sure every material can be worked on
- ✓ simplest handling
- Iow heat generation