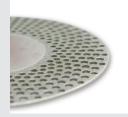

Item No. 17358 Workpiece support with angle adjustment

Diamond grinding wheel Item No. 10947 coarse (standard) Item No. 10948 medium

Item No. 10949 fine