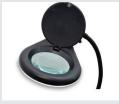

## **BASIC VERSION**

- Diamond layer coated on both sides of grinding wheel  $\emptyset$  180 mm
- Adaptor for dust exhaust
- Low revolution motor

Item No. 18070 LED lighted precision optical lens

Item No. 18658 Grinding wheel fixture