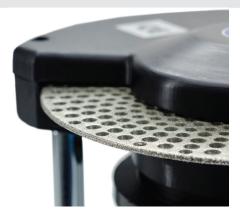

## Even for hardest materials

This machine gives you free sight and control of your workpiece. Equipped with a diamond wheel coated on both sides.

- boring holes in the looking through grinding wheel cool the workpiece permanently
- ✓ thin grinding wheel

UNIVERSA

- looking-through diamond grinding wheel coated on both sides
- high-quality diamond coating grants long durability
- for sure every material can be worked on
- ✓ simplest handling
- Iow heat generation

## **TECHNICAL DATA**

Diamond grinding wheel: Motor: Revolutions: Weight net: Abrasive layer: Adaptor for dust exhaust: Dim (L x W x H): Ø 180 mm 230 V, 50 bis 60 Hz, 0,15 kW 1420 rpm<sup>-1</sup> 7,3 kg diamond Ø 35 mm 250 x 250 x 310 mm