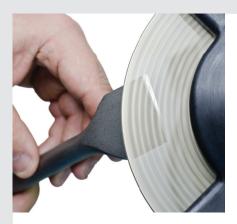

## Even for hardest materials

This machine gives you free sight and control of your workpiece. Equipped with a diamond wheel coated on both sides.

- boring holes in the looking through grinding wheel cool the workpiece permanently
- ✓ thin grinding wheel

UNIVERSA

- looking-through diamond grinding wheel coated on both sides
- high-quality diamond coating grants long durability
- for sure every material can be worked on
- ✓ simplest handling
- Iow heat generation